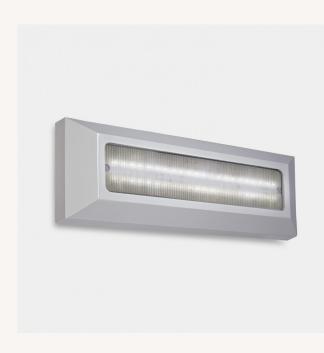

### Description

The **4W LEDS-C4 Kössel LED Wall Light IP65 is manufactured by the prestigious brand LEDS-C4**, a Spanish high-tech company specializing in lighting. It was founded in 1963 and began working with LED technology in 2008, dominating this field and achieving great confidence and respect in the LED industry.

#### Characteristics of the 4W LEDS-C4 Kössel LED Wall Light IP65

The 4W LEDS-C4 Kössel LED Wall Light IP65 has a simple and elegant design that combined with the high quality light emitted by this wall light, is ideal for lighting rest areas and highlighting specific areas of your garden or other elements that you want to expose.