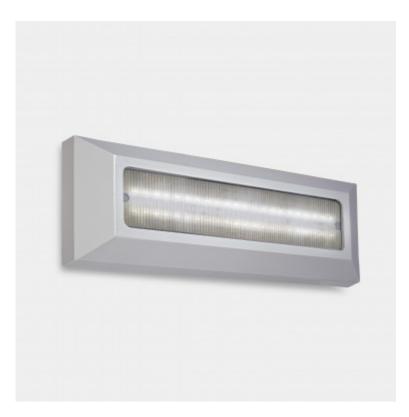

### Description

The **4W LEDS-C4 Kössel LED Wall Light IP65 is manufactured by the prestigious brand LEDS-C4**, a Spanish high-tech company specializing in lighting. It was founded in 1963 and began working with LED technology in 2008, dominating this field and achieving great confidence and respect in the LED industry.

#### Characteristics of the 4W LEDS-C4 Kössel LED Wall Light IP65

The 4W LEDS-C4 Kössel LED Wall Light IP65 has a simple and elegant design that combined with the high quality light emitted by this wall light, is ideal for lighting rest areas and highlighting specific areas of your garden or other elements that you want to expose.