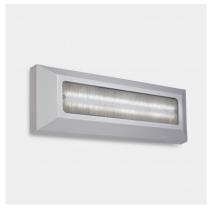

#### Characteristics of the 4W LEDS-C4 Kössel LED Wall Light IP65

The 4W LEDS-C4 Kössel LED Wall Light IP65 has a simple and elegant design that combined with the high quality light emitted by this wall light, is ideal for lighting rest areas and highlighting specific areas of your garden or other elements that you want to expose.

Three front panels are supplied in black, white and aluminium colour finishes.

You can find this product and many more at our online shop Ledkia.