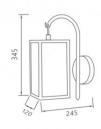

### Measures

Ref: 5338

## **Technical Details**

| Maximum Power | 40 W              |
|---------------|-------------------|
| Tension       | 220-240V AC       |
| Casquillo     | E27               |
| Light points  | 1                 |
| Use           | Indoor, Outdoor   |
| IP Protection | IP44              |
| Material      | Crystal, Aluminum |
| Installation  | Surface           |
| High          | 345 mm            |
| Wide          | 245 mm            |
|               |                   |