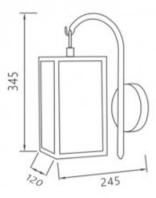

## **Technical Details**

| Maximum Power | 40 W              |
|---------------|-------------------|
| Tension       | 220-240V AC       |
| Casquillo     | E27               |
| Light points  | 1                 |
| Use           | Indoor, Outdoor   |
| IP Protection | IP44              |
| Material      | Crystal, Aluminum |
| Installation  | Surface           |
| High          | 345 mm            |
| Wide          | 245 mm            |
|               |                   |

| Lenght                | 120 mm                     |
|-----------------------|----------------------------|
| Weight                | 1.32 kg                    |
| Working temperature   | 0°C - 0°C                  |
| Room Temperature Work | 0°C - 0°C                  |
| Does not include      | Bulbs                      |
| Style                 | Retro, Industrial, Vintage |
| Diámetro del Florón   | 120 mm                     |
| Space                 | Terraces / Balconies, Yard |
| Colour                | Black                      |
|                       |                            |

### Measures

Ref: 5338