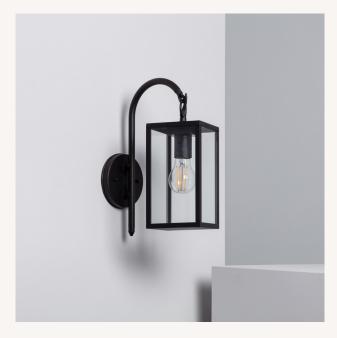

# **Ambience**

## **Description**

This Black Atrium Above-Arm Wall Light is especially designed for indoor areas. Given its elegant design, it can be used in both commercial environments, like shop windows and inside shops, and also in the living rooms and bedrooms of homes. As it's made of aluminium, this Wall Light stands out for the quality of its finishes.