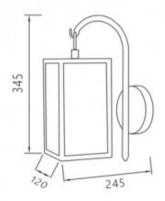

## **Technical Details**

| Maximum Power | 40 W              |
|---------------|-------------------|
| Tension       | 220-240V AC       |
| Casquillo     | E27               |
| Light points  | 1                 |
| Use           | Indoor, Outdoor   |
| IP Protection | IP44              |
| Material      | Crystal, Aluminum |
| Installation  | Surface           |
| High          | 345 mm            |
| Wide          | 245 mm            |
|               |                   |

| Lenght                | 120 mm                     |
|-----------------------|----------------------------|
| Weight                | 1.32 kg                    |
| Working temperature   | 0°C - 0°C                  |
| Room Temperature Work | 0°C - 0°C                  |
| Does not include      | Bulbs                      |
| Style                 | Retro, Industrial, Vintage |
| Diámetro del Florón   | 120 mm                     |
| Space                 | Terraces / Balconies, Yard |
| Colour                | Black                      |
|                       |                            |

### Measures

Ref: 5338