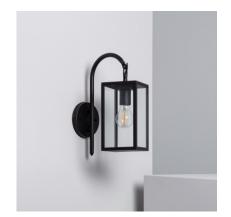

## **Description**

This Black Atrium Above-Arm Wall Light is especially designed for indoor areas. Given its elegant design, it can be used in both commercial environments, like shop windows and inside shops, and also in the living rooms and bedrooms of homes. As it's made of aluminium, this Wall Light stands out for the quality of its finishes.

We can completely customize the type of light we'll have in function with the bulbs we install in the lamp. This allows us to adapt the brightness of the light to the lighting needs of each space.

Requires 1 E27 Bulb NOT INCLUDED with the product.