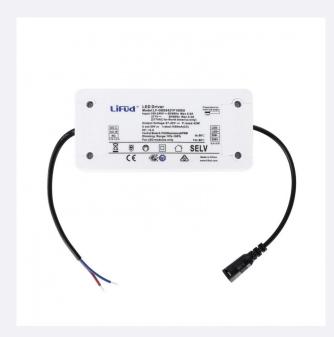

## **Description**

This Driver from the prestigious company **LIFUD** is specially designed for **Public Lighting.** An LED driver is responsible for transforming the alternating current from the mains into direct current capable of illuminating the LED chips. To know if a driver is going to work with our luminaire, PCB or panel you should consult the voltage and the output current of the driver.

Characteristics of the 42W 27-42V Output 100-277V 1000mA Flicker-Free 1-10V Dimmable LIFUD Driver LF-GDE042YF1000U

This driver has a multi-voltage input. This means that it is able to withstand high and low line-voltage for a short period of time without damage. In addition, its **output** is also **multi-voltage** which means that it can deliver constant voltage within a range allowing the same driver to be used for various applications with different current and voltage requirements. Once the driver is powered, the voltage will be automatically adjusted and the output voltage will be constant. Its power factor is very high, making it a very efficient driver.