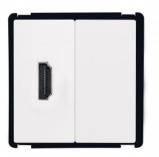

## Description

This **HDMI + Blind Cover Plate** consists of an HDMI jack and a plastic cover. The module has the standard size being compatible with most recessed and surface mounted boxes for mechanisms. The glass frame available in the accessories section will add a professional finish to the installation.

It is normally installed recessed and is recommended for indoor use only. It is CE and RoHS certified. Made of polycarbonate, this module is highly resistant and durable. It complements the electrical installation of any space with the different sockets and entrances of our wide catalogue.