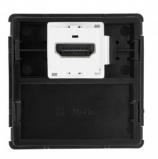

## Description

This **HDMI + Blind Cover Plate** consists of an HDMI jack and a plastic cover. The module has the standard size being compatible with most recessed and surface mounted boxes for mechanisms. The glass frame available in the accessories section will add a professional finish to the installation.

It is normally installed recessed and is recommended for indoor use only. It is CE and RoHS certified. Made of polycarbonate, this module is highly resistant and durable. It complements the electrical installation of any space with the different sockets and entrances of our wide catalogue.