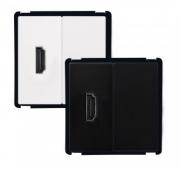

## Description

This **HDMI + Blind Cover Plate** consists of an HDMI jack and a plastic cover. The module has the standard size being compatible with most recessed and surface mounted boxes for mechanisms. The glass frame available in the accessories section will add a professional finish to the installation.

It is normally installed recessed and is recommended for indoor use only. It is CE and RoHS certified. Made of polycarbonate, this module is highly resistant and durable. It complements the electrical installation of any space with the different sockets and entrances of our wide catalogue.