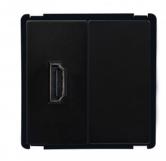

## Description

This **HDMI + Blind Cover Plate** consists of an HDMI jack and a plastic cover. The module has the standard size being compatible with most recessed and surface mounted boxes for mechanisms. The glass frame available in the accessories section will add a professional finish to the installation.

It is normally installed recessed and is recommended for indoor use only. It is CE and RoHS certified. Made of polycarbonate, this module is highly resistant and durable. It complements the electrical installation of any space with the different sockets and entrances of our wide catalogue.