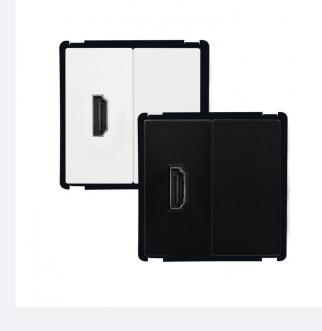

## Description

This **HDMI + Blind Cover Plate** consists of an HDMI jack and a plastic cover. The module has the standard size being compatible with most recessed and surface mounted boxes for mechanisms. The glass frame available in the accessories section will add a professional finish to the installation.

It is normally installed recessed and is recommended for indoor use only. It is CE and RoHS certified. Made of polycarbonate, this module is highly resistant and durable. It complements the electrical installation of any space with the different sockets and entrances of our wide catalogue.