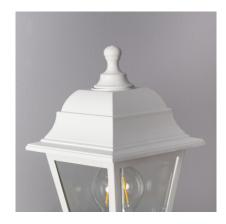

## Models

| Colour | Ref:        |
|--------|-------------|
| Black  | 41516-85346 |
| White  | 41516-85355 |

## Description

The Mini Villa Wall Lamp with PIR Motion Detector is, without a doubt, a highly decorative and versatile element that will adapt to any style. This wall lamp requires an E27 LED bulb and therefore, depending on the bulbs we select, we will define the type of light we want for the room to be illuminated. Just keep in mind that the bulbs can have a maximum width of 62mm. It can be fixed to any type of surface by screwing the lamp to any wall.