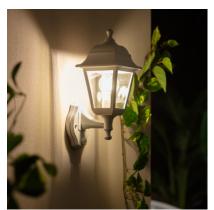

## Description

The Mini Villa Wall Lamp with PIR Motion Detector is, without a doubt, a highly decorative and versatile element that will adapt to any style. This wall lamp requires an E27 LED bulb and therefore, depending on the bulbs we select, we will define the type of light we want for the room to be illuminated. Just keep in mind that the bulbs can have a maximum width of 62mm. It can be fixed to any type of surface by screwing the lamp to any wall.

Giving a modern touch to your lighting has never been as easy as it is now, thanks to the range of Outdoor Lamps that we offer at LEDKIA

Uses 1 E27 bulb NOT INCLUDED in the product.

o Ledkía.