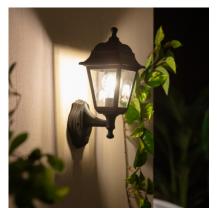

## Description

The Mini Villa Wall Lamp with PIR Motion Detector is, without a doubt, a highly decorative and versatile element that will adapt to any style. This wall lamp requires an E27 LED bulb and therefore, depending on the bulbs we select, we will define the type of light we want for the room to be illuminated. Just keep in mind that the bulbs can have a maximum width of 62mm. It can be fixed to any type of surface by screwing the lamp to any wall.

Giving a modern touch to your lighting has never been as easy as it is now, thanks to the range of Outdoor Lamps that we offer at LEDKIA

Uses 1 E27 bulb NOT INCLUDED in the product.

o Ledkía.