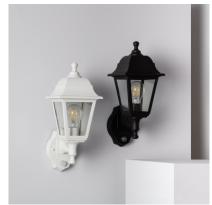

## Models

| Colour | Ref:        |
|--------|-------------|
| Black  | 41516-85346 |
| White  | 41516-85355 |

| Wide                  | 171 mm                     |
|-----------------------|----------------------------|
| Lenght                | 212 mm                     |
| Detector              | PIR                        |
| Detection Angle       | 120°                       |
| Working temperature   | 0°C - 0°C                  |
| Room Temperature Work | 0°C - 0°C                  |
| Does not include      | Bulbs                      |
| Space                 | Terraces / Balconies, Yard |
| Style                 | Retro, Industrial, Vintage |
| Colour                | White, Black               |
|                       |                            |