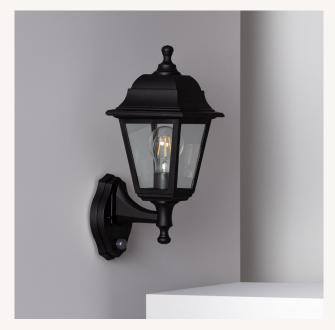

## Description

The Mini Villa Wall Lamp with PIR Motion Detector is, without a doubt, a highly decorative and versatile element that will adapt to any style. This wall lamp requires an E27 LED bulb and therefore, depending on the bulbs we select, we will define the type of light we want for the room to be illuminated. Just keep in mind that the bulbs can have a maximum width of 62mm. It can be fixed to any type of surface by screwing the lamp to any wall.

Giving a modern touch to your lighting has never been as easy as it is now, thanks to the range of Outdoor Lamps that we offer at LEDKIA

Uses 1 E27 bulb NOT INCLUDED in the product.

o Ledkía.