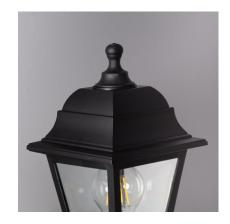

## Models

| Colour | Ref:        |
|--------|-------------|
| Black  | 41516-85346 |
| White  | 41516-85355 |

## Description

The Mini Villa Wall Lamp with PIR Motion Detector is, without a doubt, a highly decorative and versatile element that will adapt to any style. This wall lamp requires an E27 LED bulb and therefore, depending on the bulbs we select, we will define the type of light we want for the room to be illuminated. Just keep in mind that the bulbs can have a maximum width of 62mm. It can be fixed to any type of surface by screwing the lamp to any wall.