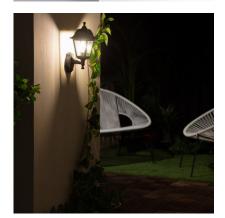

## Description

The Mini Villa Wall Lamp with PIR Motion Detector is, without a doubt, a highly decorative and versatile element that will adapt to any style. This wall lamp requires an E27 LED bulb and therefore, depending on the bulbs we select, we will define the type of light we want for the room to be illuminated. Just keep in mind that the bulbs can have a maximum width of 62mm. It can be fixed to any type of surface by screwing the lamp to any wall.

Giving a modern touch to your lighting has never been as easy as it is now, thanks to the range of Outdoor Lamps that we offer at LEDKIA

Uses 1 E27 bulb NOT INCLUDED in the product.

o Ledkía.