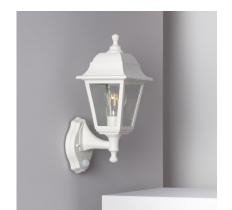

## Description

The Mini Villa Wall Lamp with PIR Motion Detector is, without a doubt, a highly decorative and versatile element that will adapt to any style. This wall lamp requires an E27 LED bulb and therefore, depending on the bulbs we select, we will define the type of light we want for the room to be illuminated. Just keep in mind that the bulbs can have a maximum width of 62mm. It can be fixed to any type of surface by screwing the lamp to any wall.

Giving a modern touch to your lighting has never been as easy as it is now, thanks to the range of Outdoor Lamps that we offer at LEDKIA

Uses 1 E27 bulb NOT INCLUDED in the product.

o Ledkía.