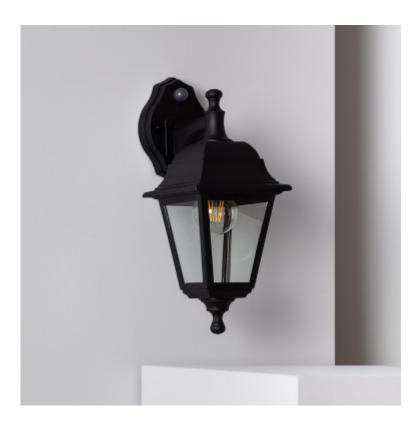

## Description

The Mini Villa Wall Lamp with PIR Motion Detector is, without a doubt, a highly decorative and versatile element that will adapt to any style. This wall lamp requires an E27 LED bulb and therefore, depending on the bulbs we select, we will define the type of light we want for the room to be illuminated. Just keep in mind that the bulbs can have a maximum width of 62mm. It can be fixed to any type of surface by screwing the lamp to any wall.

Giving a modern touch to your lighting has never been as easy as it is now, thanks to the range of Outdoor Lamps that we offer at LEDKIA

Uses 1 E27 bulb NOT INCLUDED in the product.

o Ledkía.