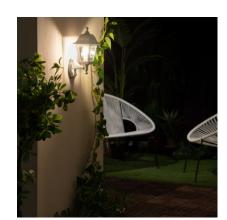

## Description

The Mini Villa Wall Lamp with PIR Motion Detector is, without a doubt, a highly decorative and versatile element that will adapt to any style. This wall lamp requires an E27 LED bulb and therefore, depending on the bulbs we select, we will define the type of light we want for the room to be illuminated. Just keep in mind that the bulbs can have a maximum width of 62mm. It can be fixed to any type of surface by screwing the lamp to any wall.

Giving a modern touch to your lighting has never been as easy as it is now, thanks to the range of Outdoor Lamps that we offer at LEDKIA

Uses 1 E27 bulb NOT INCLUDED in the product.

o Ledkía.