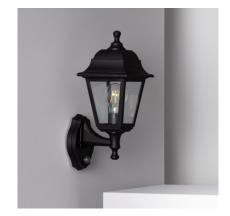

## Description

The Mini Villa Wall Lamp with PIR Motion Detector is, without a doubt, a highly decorative and versatile element that will adapt to any style. This wall lamp requires an E27 LED bulb and therefore, depending on the bulbs we select, we will define the type of light we want for the room to be illuminated. Just keep in mind that the bulbs can have a maximum width of 62mm. It can be fixed to any type of surface by screwing the lamp to any wall.

Giving a modern touch to your lighting has never been as easy as it is now, thanks to the range of Outdoor Lamps that we offer at LEDKIA

Uses 1 E27 bulb NOT INCLUDED in the product.

o Ledkía.