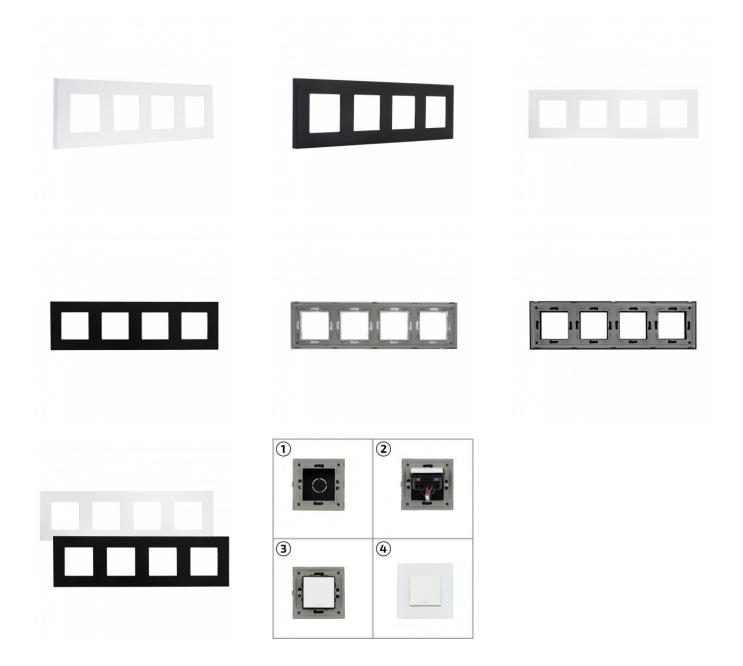

## **Description**

A frame made with the best materials and a clean, fresh and compact design is what this **4 Module PC Frame in Black or White** offers.

This frame is the perfect product for any device or electrical system in the home or office. This model is specifically designed for electrical bases that supply energy to an element or appliance and is presented in a classic white colour, which allows it to be coordinated with the decoration of any space where it is installed.

Its installation is very simple, and it can be installed either horizontally or vertically. Its measurements are 86 x 86 millimetres and 9.5 millimetres in depth. Noteworthy is its thermostable manufacturing material, which extends the lifespan of the product and allows it to resist both low and high temperatures without deteriorating the colour, which is undoubtedly a true commitment to safety.

## **Additional photographs**