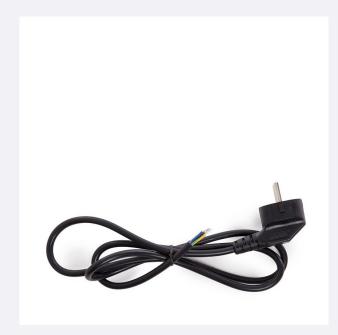

## **Description**

This cable is made up of three high-security flexible copper electrolyte cables with polythylene isolation and a thermoplastic polythylene cover that's free of halogens (non-conductive of flames), with a low toxic gas emission ad no emission of corrossive gases.

This feeding cable with an EU plug is 2m in length and on each end it has three copper cables that allow us to connect to live, neutral and earth.