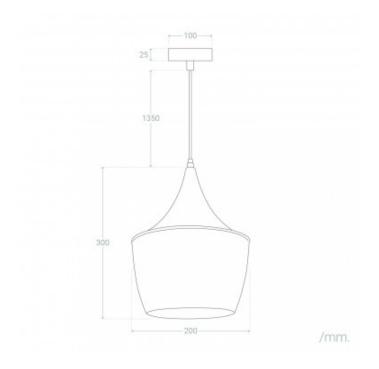

### **Technical Details**

| Maximum Power:    | 20 W        | Installation:                   | Pendant         |
|-------------------|-------------|---------------------------------|-----------------|
| Voltage:          | 220-240V AC | Size:                           | 1675xØ200 mm    |
| Frequency:        | 50-60 Hz    | Height:                         | 1675 mm         |
| Protection Class: | Ι           | Diameter:                       | Ø200 mm         |
| Screw:            | E27         | Dimensions of the ceiling rose: | 25xØ100 mm      |
| Points of Light:  | 1           | Cable Length                    | 1350 mm         |
| Use:              | Indoor      | Total Weight:                   | 0.52 kg         |
| IP Protection:    | IP20        | Warranty:                       | 5 Years         |
| Material:         | Aluminium   | Certifications:                 | CE & RoHS, UKCA |

### Measures