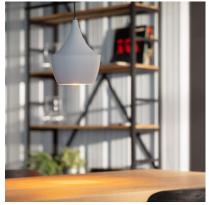

## Ambience

#### The Mercury Metal Pendant Lamp combines a unique and elegant design with top quality finishes.

This type of design lamps allow us to give a touch of personality to any space, making it unique. The Mercury **pendant lamp is made of aluminium and can be found in different finishes**, so you can choose the one that best suits the style of the space.

The light emitted by this Mercury pendant lamp will depend on the E27 LED bulb that we install. This way we can choose a warm, cold or neutral light depending on the atmosphere we want to create. An interesting option is to **opt for some of the RGB bulbs that will give us extra versatility** when lighting the space, whether in a home or in a commercial premises.