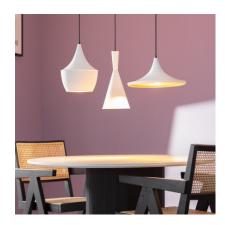

## Ambience

#### The Mercury Metal Pendant Lamp combines a unique and elegant design with top quality finishes.

This type of design lamps allow us to give a touch of personality to any space, making it unique. The Mercury **pendant lamp is made of aluminium and can be found in different finishes**, so you can choose the one that best suits the style of the space.