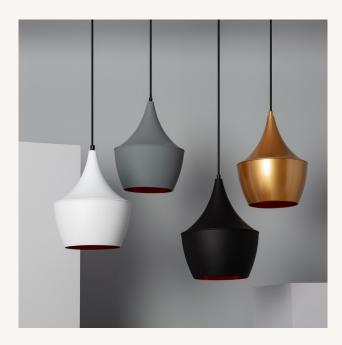

Mercury Metal Pendant Lamp

Ref: 1463

# Models

| Colour  | Ref:        |
|---------|-------------|
| White   | 1463-10646  |
| Grey    | 1463-10647  |
| Black   | 1463-2523   |
| Gold    | 1463-2794   |
| Natural | 1463-204909 |

## Ambience

#### The Mercury Metal Pendant Lamp combines a unique and elegant design with top quality finishes.

This type of design lamps allow us to give a touch of personality to any space, making it unique. The Mercury **pendant lamp is made of aluminium and can be found in different finishes**, so you can choose the one that best suits the style of the space.