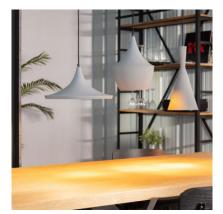

This type of design lamps allow us to give a touch of personality to any space, making it unique. The Mercury **pendant lamp is made of aluminium and can be found in different finishes**, so you can choose the one that best suits the style of the space.

The light emitted by this Mercury pendant lamp will depend on the E27 LED bulb that we install. This way we can choose a warm, cold or neutral light depending on the atmosphere we want to create. An interesting option is to **opt for some of the RGB bulbs that will give us extra versatility** when lighting the space, whether in a home or in a commercial premises.

\* Height-adjustable cable

\* Accepts E27 Bulbs with a maximum diameter of Ø125mm

Requires 1 E27 bulb NOT INCLUDED with the product.





# Additional photographs