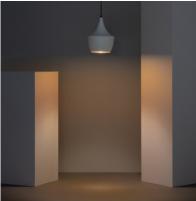

# Models

| Colour  | Ref:        |
|---------|-------------|
| White   | 1463-10646  |
| Grey    | 1463-10647  |
| Black   | 1463-2523   |
| Gold    | 1463-2794   |
| Natural | 1463-204909 |

#### The Mercury Metal Pendant Lamp combines a unique and elegant design with top quality finishes.

This type of design lamps allow us to give a touch of personality to any space, making it unique. The Mercury **pendant lamp is made of aluminium and can be found in different finishes**, so you can choose the one that best suits the style of the space.