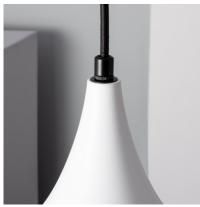

### Measures

\* Height-adjustable cable

\* Accepts E27 Bulbs with a maximum diameter of Ø125mm

Requires 1 E27 bulb NOT INCLUDED with the product.