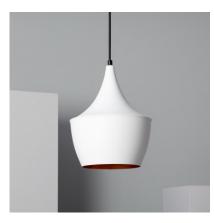

## Ambience

The light emitted by this Mercury pendant lamp will depend on the E27 LED bulb that we install. This way we can choose a warm, cold or neutral light depending on the atmosphere we want to create. An interesting option is to **opt for some of the RGB bulbs that will give us extra versatility** when lighting the space, whether in a home or in a commercial premises.