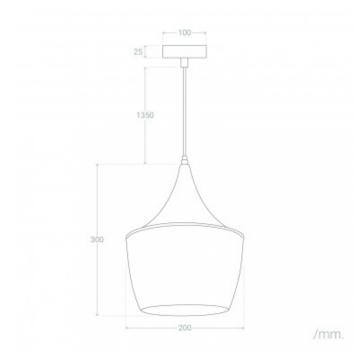

### **Technical Details**

| Maximum Power:    | 20 W        | Installation:                   | Pendant         |
|-------------------|-------------|---------------------------------|-----------------|
| Voltage:          | 220-240V AC | Size:                           | 1675xØ200 mm    |
| Frequency:        | 50-60 Hz    | Height:                         | 1675 mm         |
| Protection Class: | Ι           | Diameter:                       | Ø200 mm         |
| Screw:            | E27         | Dimensions of the ceiling rose: | 25xØ100 mm      |
| Points of Light:  | 1           | Cable Length                    | 1350 mm         |
| Use:              | Indoor      | Total Weight:                   | 0.52 kg         |
| IP Protection:    | IP20        | Warranty:                       | 5 Years         |
| Material:         | Aluminium   | Certifications:                 | CE & RoHS, UKCA |

### Measures