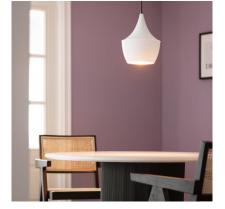

## Ambience

#### The Mercury Metal Pendant Lamp combines a unique and elegant design with top quality finishes.

This type of design lamps allow us to give a touch of personality to any space, making it unique. The Mercury **pendant lamp is made of aluminium and can be found in different finishes**, so you can choose the one that best suits the style of the space.