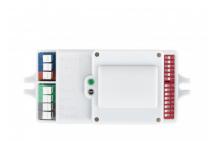

## **Description**

This Kit is made up of a iron base which is ready to be installed on a SAMSUNG UFO LED High Bay and a Motion Sensor for SAMSUNG UFO LED High Bay that turns our luminaire ON when it detects movement within its range, returning to standby or power-saving mode when the movement is no longer detected, saving on energy consumption.

Its detection range can be configured, as with its on-time (period in which the luminaire remains 100% lit after no movement is detected), its standby or power-saving mode, the brightness of the standby or power-saving mode (50%, 40%, ...) and its light detection mode (the luminaire can be programmed to light up if ambient light is low enough).

It has a detection distance of up to 8 metres, a 150° angle when installed on walls and a 360° angle when installed on ceilings.

Perfect for lighting industrial warehouses, offices, hallways, supermarkets, etc.

Measurements:

• Support: 110x40 mm

• Motion Sensor: 100x50x25 mm

\*Compatible with SAMSUNG UFO LED High Bays.