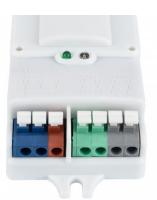

## **Description**

This Kit is made up of a iron base which is ready to be installed on a SAMSUNG UFO LED High Bay and a Motion Sensor for SAMSUNG UFO LED High Bay that turns our luminaire ON when it detects movement within its range, returning to standby or power-saving mode when the movement is no longer detected, saving on energy consumption.

Its detection range can be configured, as with its on-time (period in which the luminaire remains 100% lit after no movement is detected), its standby or power-saving mode, the brightness of the standby or power-saving mode (50%, 40%, ...) and its light detection mode (the luminaire can be programmed to light up if ambient light is low enough).

It has a detection distance of up to 8 metres, a 150° angle when installed on walls and a 360° angle when installed on ceilings.

Perfect for lighting industrial warehouses, offices, hallways, supermarkets, etc.

Measurements:

• Support: 110x40 mm

• Motion Sensor: 100x50x25 mm

\*Compatible with SAMSUNG UFO LED High Bays.