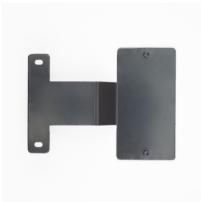

## **Description**

This Kit is made up of a iron base which is ready to be installed on a SAMSUNG UFO LED High Bay and a Motion Sensor for SAMSUNG UFO LED High Bay that turns our luminaire ON when it detects movement within its range, returning to standby or power-saving mode when the movement is no longer detected, saving on energy consumption.

Measurements:

• Support: 110x40 mm

• Motion Sensor: 100x50x25 mm

\*Compatible with SAMSUNG UFO LED High Bays.