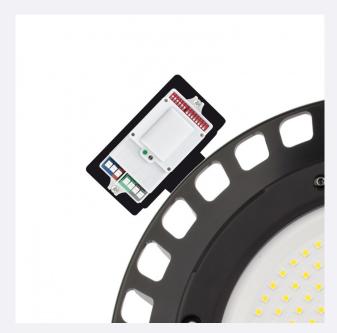

## **Description**

This Kit is made up of a iron base which is ready to be installed on a SAMSUNG UFO LED High Bay and a Motion Sensor for SAMSUNG UFO LED High Bay that turns our luminaire ON when it detects movement within its range, returning to standby or power-saving mode when the movement is no longer detected, saving on energy consumption.

Its detection range can be configured, as with its on-time (period in which the luminaire remains 100% lit after no movement is detected), its standby or power-saving mode, the brightness of the standby or power-saving mode (50%, 40%, ...) and its light detection mode (the luminaire can be programmed to light up if ambient light is low enough).

It has a detection distance of up to 8 metres, a 150° angle when installed on walls and a 360° angle when installed on ceilings.

Perfect for lighting industrial warehouses, offices, hallways, supermarkets, etc.

Measurements:

• Support: 110x40 mm

• Motion Sensor: 100x50x25 mm

\*Compatible with SAMSUNG UFO LED High Bays.