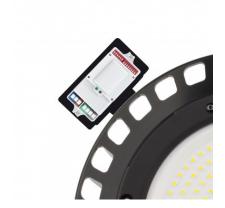

## **Description**

This Kit is made up of a iron base which is ready to be installed on a SAMSUNG UFO LED High Bay and a Motion Sensor for SAMSUNG UFO LED High Bay that turns our luminaire ON when it detects movement within its range, returning to standby or power-saving mode when the movement is no longer detected, saving on energy consumption.

Its detection range can be configured, as with its on-time (period in which the luminaire remains 100% lit after no movement is detected), its standby or power-saving mode, the brightness of the standby or power-saving mode (50%, 40%, ...) and its light detection mode (the luminaire can be programmed to light up if ambient light is low enough).

It has a detection distance of up to 8 metres, a 150° angle when installed on walls and a 360° angle when installed on ceilings.

Perfect for lighting industrial warehouses, offices, hallways, supermarkets, etc.

Measurements:

• Support: 110x40 mm

• Motion Sensor: 100x50x25 mm

\*Compatible with SAMSUNG UFO LED High Bays.