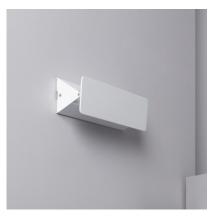

#### Description

This White 10W Temis LED Light is a highly decorative and versatile element that will adapt to any style. **This light incorporates LEDs that consume 10W**.

The high quality aluminium finish and an IP20 Protection factor make this an exclusively indoor element. Therefore, we can install this White 10W Temis LED Light in a large variety of spaces such as living rooms, dining rooms or bedrooms. **It can be installed onto any surface by screwing it into the wall**.

# Additional photographs