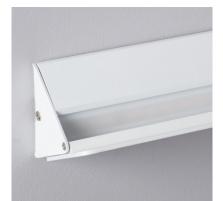

## **Technical Details**

| Power:                      | 10 W        | <b>IP Protection:</b> | IP20            |
|-----------------------------|-------------|-----------------------|-----------------|
| Voltage:                    | 220-240V AC | Material:             | Aluminium       |
| Points of Light:            | 1           | Installation:         | Surface         |
| Light Source:               | SMD5730     | Size:                 | 65x310x80 mm    |
| Number of LEDs:             | 20          | Height:               | 65 mm           |
| CRI:                        | 80          | Width:                | 310 mm          |
| Lumens:                     | 1000 lm     | Length:               | 80 mm           |
| Energy Efficiency 2023 (UE- | E           | Life Span:            | 40,000 Hours    |
| 2019/2015):                 |             | Warranty:             | 2 Years         |
| Beam Angle:                 | 120°        | Certifications:       | CE & RoHS, UKCA |
| Use:                        | Indoor      |                       |                 |

#### Description

This White 10W Temis LED Light is a highly decorative and versatile element that will adapt to any style. **This light incorporates LEDs that consume 10W**.

The high quality aluminium finish and an IP20 Protection factor make this an exclusively indoor element. Therefore, we can install this White 10W Temis LED Light in a large variety of spaces such as living rooms, dining rooms or bedrooms. **It can be installed onto any surface by screwing it into the wall**.