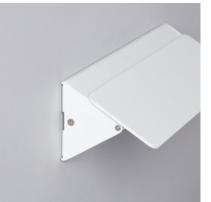

#### Description

This White 10W Temis LED Light is a highly decorative and versatile element that will adapt to any style. **This light incorporates LEDs that consume 10W**.

The high quality aluminium finish and an IP20 Protection factor make this an exclusively indoor element. Therefore, we can install this White 10W Temis LED Light in a large variety of spaces such as living rooms, dining rooms or bedrooms. **It can be installed onto any surface by screwing it into the wall**.