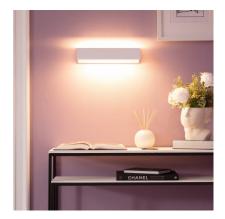

#### Description

This White 10W Temis LED Light is a highly decorative and versatile element that will adapt to any style. **This light incorporates LEDs that consume 10W**.

The high quality aluminium finish and an IP20 Protection factor make this an exclusively indoor element. Therefore, we can install this White 10W Temis LED Light in a large variety of spaces such as living rooms, dining rooms or bedrooms. **It can be installed onto any surface by screwing it into the wall**.

Providing a modern touch to lighting has never been easier, thanks to this range of Surface lights and wall lights available here at LEDKIA.