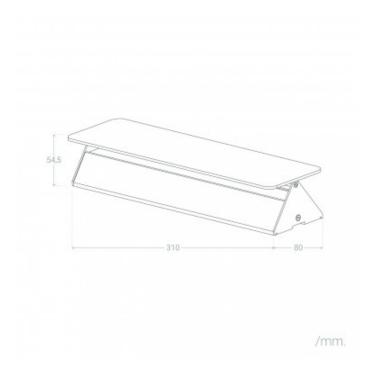

## **Technical Details**

| Power:                      | 10 W        | <b>IP Protection:</b> | IP20            |
|-----------------------------|-------------|-----------------------|-----------------|
| Voltage:                    | 220-240V AC | Material:             | Aluminium       |
| Points of Light:            | 1           | Installation:         | Surface         |
| Light Source:               | SMD5730     | Size:                 | 65x310x80 mm    |
| Number of LEDs:             | 20          | Height:               | 65 mm           |
| CRI:                        | 80          | Width:                | 310 mm          |
| Lumens:                     | 1000 lm     | Length:               | 80 mm           |
| Energy Efficiency 2023 (UE- | E           | Life Span:            | 40,000 Hours    |
| 2019/2015):                 |             | Warranty:             | 2 Years         |
| Beam Angle:                 | 120°        | Certifications:       | CE & RoHS, UKCA |
| Use:                        | Indoor      |                       |                 |

Measures

Ref: 6235