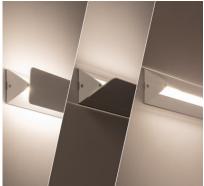

#### Description

This White 10W Temis LED Light is a highly decorative and versatile element that will adapt to any style. **This light incorporates LEDs that consume 10W**.

The high quality aluminium finish and an IP20 Protection factor make this an exclusively indoor element. Therefore, we can install this White 10W Temis LED Light in a large variety of spaces such as living rooms, dining rooms or bedrooms. **It can be installed onto any surface by screwing it into the wall**.