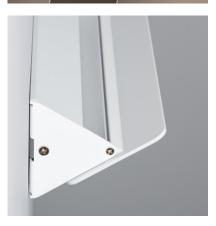

## **Technical Details**

| Power:                      | 10 W        | <b>IP Protection:</b> | IP20            |
|-----------------------------|-------------|-----------------------|-----------------|
| Voltage:                    | 220-240V AC | Material:             | Aluminium       |
| Points of Light:            | 1           | Installation:         | Surface         |
| Light Source:               | SMD5730     | Size:                 | 65x310x80 mm    |
| Number of LEDs:             | 20          | Height:               | 65 mm           |
| CRI:                        | 80          | Width:                | 310 mm          |
| Lumens:                     | 1000 lm     | Length:               | 80 mm           |
| Energy Efficiency 2023 (UE- | E           | Life Span:            | 40,000 Hours    |
| 2019/2015):                 |             | Warranty:             | 2 Years         |
| Beam Angle:                 | 120°        | Certifications:       | CE & RoHS, UKCA |
| Use:                        | Indoor      |                       |                 |

#### Description

This White 10W Temis LED Light is a highly decorative and versatile element that will adapt to any style. **This light incorporates LEDs that consume 10W**.

The high quality aluminium finish and an IP20 Protection factor make this an exclusively indoor element. Therefore, we can install this White 10W Temis LED Light in a large variety of spaces such as living rooms, dining rooms or bedrooms. **It can be installed onto any surface by screwing it into the wall**.