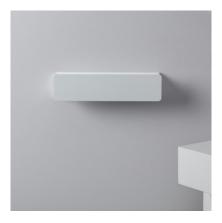

#### Description

This White 10W Temis LED Light is a highly decorative and versatile element that will adapt to any style. **This light incorporates LEDs that consume 10W**.

The high quality aluminium finish and an IP20 Protection factor make this an exclusively indoor element. Therefore, we can install this White 10W Temis LED Light in a large variety of spaces such as living rooms, dining rooms or bedrooms. **It can be installed onto any surface by screwing it into the wall**.