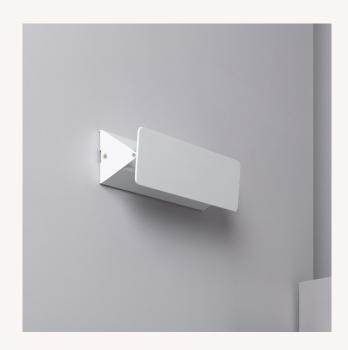

#### Description

This White 10W Temis LED Light is a highly decorative and versatile element that will adapt to any style. **This light incorporates LEDs that consume 10W**.

The high quality aluminium finish and an IP20 Protection factor make this an exclusively indoor element. Therefore, we can install this White 10W Temis LED Light in a large variety of spaces such as living rooms, dining rooms or bedrooms. **It can be installed onto any surface by screwing it into the wall**.