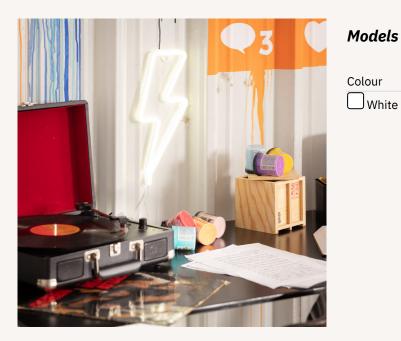

Storm LED Neon On Batteries

Ref: 6407

## Ambience

## Description

This Neon LED Storm On Batteries has an innovative design, perfect for creating completely customized environments. **The LED optic provides highly decorative light with very moderate consumption**. The neon itself is covered with a highly resistant and durable material.