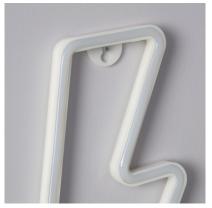

Storm LED Neon On Batteries

Ref: 6407

## Description

This Neon LED Storm On Batteries has an innovative design, perfect for creating completely customized environments. **The LED optic provides highly decorative light with very moderate consumption**. The neon itself is covered with a highly resistant and durable material.

## **Technical Details**

| Adjustable            | No      | Battery type                | AA - LR11 |
|-----------------------|---------|-----------------------------|-----------|
| Use                   | Indoor  | Number of Batteries         | 3         |
| IP Protection         | IP20    | Battery Voltage             | 1.5 V     |
| Material              | PVC, Pc | Does not include            | Batteries |
| High                  | 340 mm  | Contains battery            | No        |
| Wide                  | 135 mm  | Colour                      | White     |
| Lenght                | 20 mm   | Revisión Control de Calidad | No        |
| It works with battery | Yes     |                             |           |