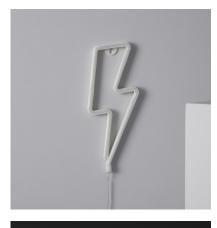

Storm LED Neon On Batteries

Ref: 6407

## Description

This Neon LED Storm On Batteries has an innovative design, perfect for creating completely customized environments. **The LED optic provides highly decorative light with very moderate consumption**. The neon itself is covered with a highly resistant and durable material.