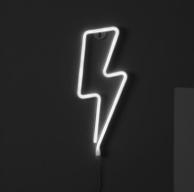

Storm LED Neon On Batteries

Ref: 6407

## Ambience

## Description

This Neon LED Storm On Batteries has an innovative design, perfect for creating completely customized environments. **The LED optic provides highly decorative light with very moderate consumption**. The neon itself is covered with a highly resistant and durable material.