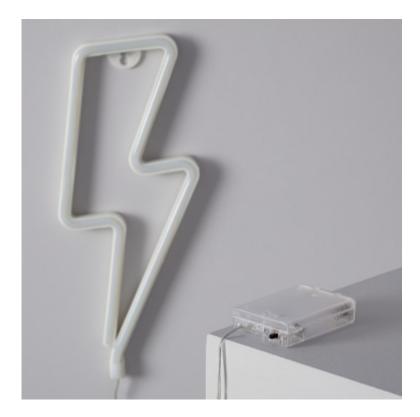

## **Technical Details**

| Adjustable            | No      | Battery type                | AA - LR11 |
|-----------------------|---------|-----------------------------|-----------|
| Use                   | Indoor  | Number of Batteries         | 3         |
| IP Protection         | IP20    | Battery Voltage             | 1.5 V     |
| Material              | PVC, Pc | Does not include            | Batteries |
| High                  | 340 mm  | Contains battery            | No        |
| Wide                  | 135 mm  | Colour                      | White     |
| Lenght                | 20 mm   | Revisión Control de Calidad | No        |
| It works with battery | Yes     |                             |           |

\*Works with 3x AA Batteries (Not Included).

## Additional photographs