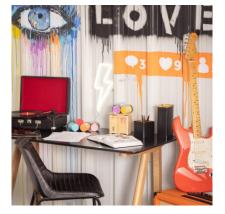

Storm LED Neon On Batteries

Ref: 6407

## Description

This Neon LED Storm On Batteries has an innovative design, perfect for creating completely customized environments. **The LED optic provides highly decorative light with very moderate consumption**. The neon itself is covered with a highly resistant and durable material.

## Additional photographs