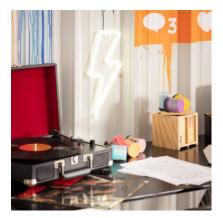

Storm LED Neon On Batteries

Ref: 6407

## Description

This Neon LED Storm On Batteries has an innovative design, perfect for creating completely customized environments. **The LED optic provides highly decorative light with very moderate consumption**. The neon itself is covered with a highly resistant and durable material.

## Additional photographs