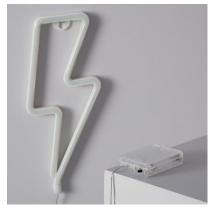

Storm LED Neon On Batteries

Ref: 6407

## Description

This Neon LED Storm On Batteries has an innovative design, perfect for creating completely customized environments. **The LED optic provides highly decorative light with very moderate consumption**. The neon itself is covered with a highly resistant and durable material.

\*Works with 3x AA Batteries (Not Included).