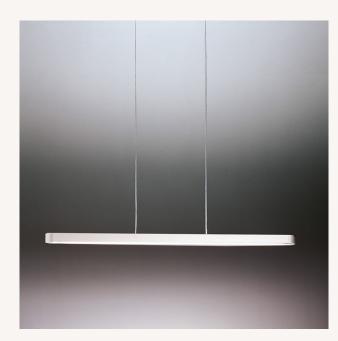

## Ambience

Measures

## Description

The 50W ARTEMIDE Talo LED Pendant Lamp Ø120 cm combines a unique and elegant design with top quality finishes. This type of design lamps allow us to give that elegant touch that will bring personality to any space making it unique.

Characteristics of the 50W ARTEMIDE Talo LED Pendant Lamp Ø120 cm

**The 50W ARTEMIDE Talo LED Pendant Lamp Ø120 cm** features a high quality, energy efficient LED. It is widely used in environments as varied as dining rooms, bedrooms, kitchens, offices, living rooms, restaurants, cafés, etc.