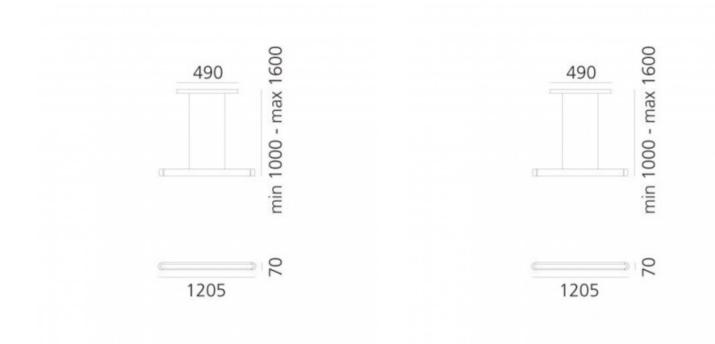

## **Technical Details**

| Power:                                     | 51 W        | IP Protection:  | IP20                    |
|--------------------------------------------|-------------|-----------------|-------------------------|
| Voltage:                                   | 220-240V AC | Material:       | Aluminium, Methacrylate |
| Frequency:                                 | 50-60 Hz    | Installation:   | Pendant                 |
| Colour Temp:                               | 3000K       | Size:           | 1600x1205x70 mm         |
| CRI:                                       | 80          | Width:          | 70 mm                   |
| Lumens:                                    | 5780 lm     | Length:         | 1205 mm                 |
| Luminous Efficiency:                       | 114 lm/W    | Warranty:       | 3 Years                 |
| Energy Efficiency 2021 (UE-                | A+          | Certifications: | CE & RoHS, UKCA         |
| 1369/2017):                                |             | Brand:          | ARTEMIDE                |
| Energy Efficiency 2023 (UE-<br>2019/2015): | А           |                 |                         |
| Use:                                       | Indoor      |                 |                         |

## Ambience

Measures