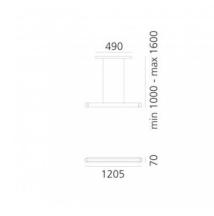

## **Technical Details**

| Power:                                     | 51 W        | IP Protection:  | IP20                    |
|--------------------------------------------|-------------|-----------------|-------------------------|
| Voltage:                                   | 220-240V AC | Material:       | Aluminium, Methacrylate |
| Frequency:                                 | 50-60 Hz    | Installation:   | Pendant                 |
| Colour Temp:                               | 3000K       | Size:           | 1600x1205x70 mm         |
| CRI:                                       | 80          | Width:          | 70 mm                   |
| Lumens:                                    | 5780 lm     | Length:         | 1205 mm                 |
| Luminous Efficiency:                       | 114 lm/W    | Warranty:       | 3 Years                 |
| Energy Efficiency 2021 (UE-                | A+          | Certifications: | CE & RoHS, UKCA         |
| 1369/2017):                                |             | Brand:          | ARTEMIDE                |
| Energy Efficiency 2023 (UE-<br>2019/2015): | А           |                 |                         |
| Use:                                       | Indoor      |                 |                         |

## Ambience

Measures