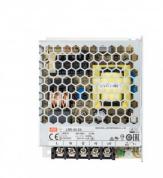

## **Description**

The 24V power supply is ideal for connecting indoor lighting systems that cannot be used with direct connection to the mains. It transforms the alternating power supply from the mains the electrical network to 24V continuous.

Manufactured by the prestigious brand Mean Well, this power supply is light and compact. Its aluminium housing provides added durability and resistance. It has CE and RoHS certificates that guarantee the quality and safety of the product, as well as confirming that it does not contain toxic or dangerous materials.

| Material:       | Aluminium      |
|-----------------|----------------|
| Size:           | 99*82*30 mm    |
| Height:         | 99 mm          |
| Width:          | 82 mm          |
| Length:         | 30 mm          |
| Warranty:       | 3 Years        |
| Certifications: | CE & RoHS, TÜV |
| Brand:          | MEAN WELL      |