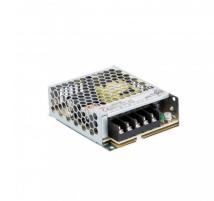

## **Description**

The 24V power supply is ideal for connecting indoor lighting systems that cannot be used with direct connection to the mains. It transforms the alternating power supply from the mains the electrical network to 24V continuous.

Manufactured by the prestigious brand Mean Well, this power supply is light and compact. Its aluminium housing provides added durability and resistance. It has CE and RoHS certificates that guarantee the quality and safety of the product, as well as confirming that it does not contain toxic or dangerous materials.

| Material:       | Aluminium      |
|-----------------|----------------|
| Size:           | 99*82*30 mm    |
| Height:         | 99 mm          |
| Width:          | 82 mm          |
| Length:         | 30 mm          |
| Warranty:       | 3 Years        |
| Certifications: | CE & RoHS, TÜV |
| Brand:          | MEAN WELL      |