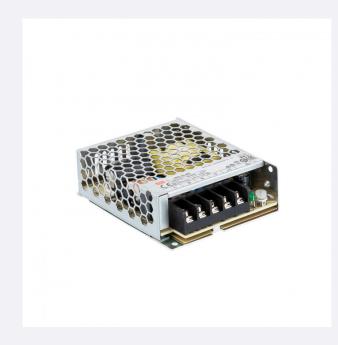

## **Description**

The 24V power supply is ideal for connecting indoor lighting systems that cannot be used with direct connection to the mains. It transforms the alternating power supply from the mains the electrical network to 24V continuous.

Manufactured by the prestigious brand Mean Well, this power supply is light and compact. Its aluminium housing provides added durability and resistance. It has CE and RoHS certificates that guarantee the quality and safety of the product, as well as confirming that it does not contain toxic or dangerous materials.

| Material:       | Aluminium      |
|-----------------|----------------|
| Size:           | 99*82*30 mm    |
| Height:         | 99 mm          |
| Width:          | 82 mm          |
| Length:         | 30 mm          |
| Warranty:       | 3 Years        |
| Certifications: | CE & RoHS, TÜV |
| Brand:          | MEAN WELL      |