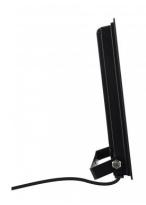

It features a special glass prismatic diffuser that considerably reduces bothersome glare, achieving a UGR<19 rating which makes this product ideal for installation in all sorts of spaces. Also, its IP65 Protection factor combined with an aluminium housing makes this unit perfect for outdoors, be it on a terrace or balcony, or wherever we want quality lighting with minimal consumption. Also, we can point the luminaire in any direction.

\*This product includes an approximately 300mm pre-wired cable.