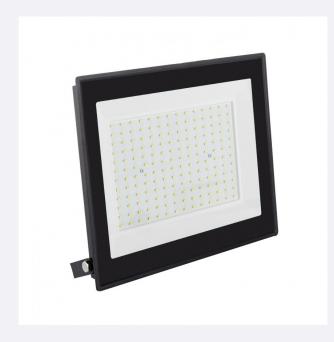

## **Description**

This 150W 110lm/W Solid LED Floodlight stands out for its compact design and minimalist finish.

Characteristics of this 150W 110lm/W IP65 Solid LED Floodlight

This floodlight is perfect for replacing halogen luminaires of up to 300W, further saving in energy consumption. It's therefore ideal for installing in outdoor areas.

It features a special glass prismatic diffuser that considerably reduces bothersome glare, achieving a UGR<19 rating which makes this product ideal for installation in all sorts of spaces. Also, its IP65 Protection factor combined with an aluminium housing makes this unit perfect for outdoors, be it on a terrace or balcony, or wherever we want quality lighting with minimal consumption. Also, we can point the luminaire in any direction.