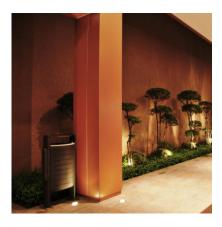

## Ambience

#### Characteristics of the GU10 15° Gea Round Recessed Ground Spotlight

The GU10 15° Gea Round Recessed Ground Spotlight has a simple and elegant design that combined with the high quality light emitted by this spotlight, is ideal for lighting rest areas and highlighting specific areas of your garden or other elements that you want to expose.