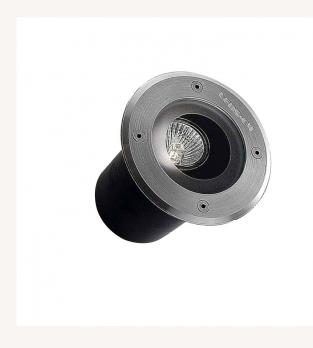

### Description

The GU10 15° Gea Round Recessed Ground Spotlight is manufactured by the prestigious brand LEDS-C4, a Spanish high-tech company specializing in lighting. It was founded in 1963 and began working with LED technology in 2008, dominating this field and achieving great confidence and respect in the LED industry.

#### Characteristics of the GU10 15° Gea Round Recessed Ground Spotlight

The GU10 15° Gea Round Recessed Ground Spotlight has a simple and elegant design that combined with the high quality light emitted by this spotlight, is ideal for lighting rest areas and highlighting specific areas of your garden or other elements that you want to expose.