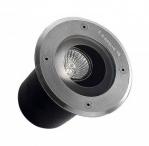

### Description

The GU10 15° Gea Round Recessed Ground Spotlight is manufactured by the prestigious brand LEDS-C4, a Spanish high-tech company specializing in lighting. It was founded in 1963 and began working with LED technology in 2008, dominating this field and achieving great confidence and respect in the LED industry.

#### Characteristics of the GU10 15° Gea Round Recessed Ground Spotlight

The GU10 15° Gea Round Recessed Ground Spotlight has a simple and elegant design that combined with the high quality light emitted by this spotlight, is ideal for lighting rest areas and highlighting specific areas of your garden or other elements that you want to expose.