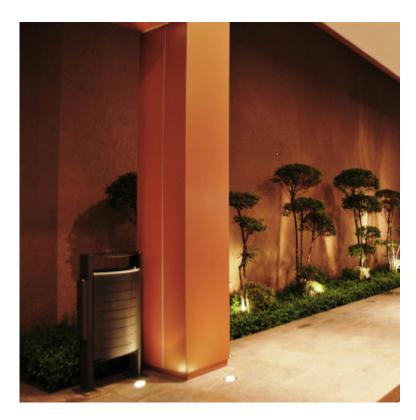

## Ambience

#### Characteristics of the GU10 15° Gea Round Recessed Ground Spotlight

The GU10 15° Gea Round Recessed Ground Spotlight has a simple and elegant design that combined with the high quality light emitted by this spotlight, is ideal for lighting rest areas and highlighting specific areas of your garden or other elements that you want to expose.