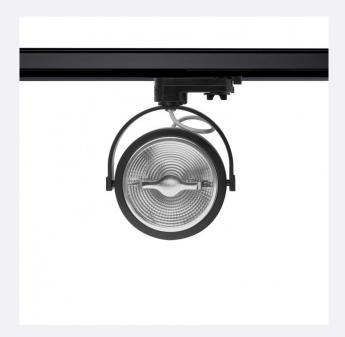

### **Description**

The 15W CREE AR111 Dimmable LED Spotlight for Three Phase Track in Black is the perfect lighting element for spaces that need versatile lighting that adapts to the needs of the moment.

Features of the 15W CREE AR111 Dimmable LED Spotlight for Three Phase Track in Black

The integrated high quality CREE-COB light source provides a brightness spread over a 24° angle, giving a compact, high quality beam of light that reproduces colours without distorting them.

Designed for indoor spaces, it is **made from high-quality aluminium** and can withstand temperature variations of between -25°C and 45°C.

It stands out for its ease of installation and its long useful life. **It is fully adjustable, 360°** on its axis, making it possible to change the lighting according to the needs of the moment.

#### Applications of the 15W CREE AR111 Dimmable LED Spotlight for Three Phase Track in Black

It can be oriented in any direction, allowing you to change the lighting depending on the presentation you want to give to the products. This spotlight can be used to enhance specific decorative elements, contributing to the creation of multiple atmospheres.