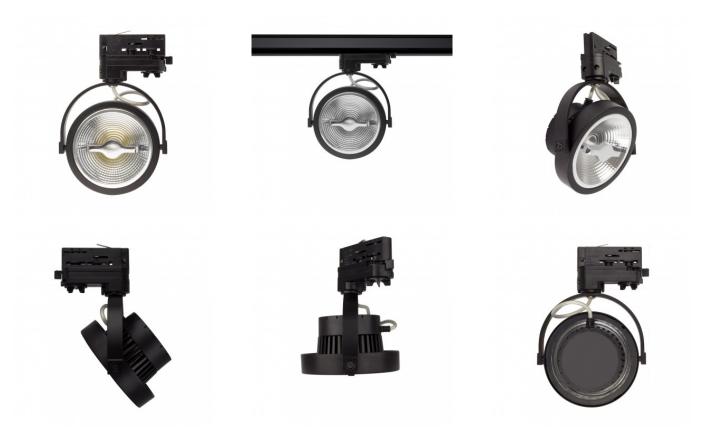

ife. **It is fully adjustable, 360°** on its axis, making it possible to change the lighting according to the needs of the moment.

#### Applications of the 15W CREE AR111 Dimmable LED Spotlight for Three Phase Track in Black

It can be oriented in any direction, allowing you to change the lighting depending on the presentation you want to give to the products. This spotlight can be used to enhance specific decorative elements, contributing to the creation of multiple atmospheres.

The most widespread use of this type of three-phase, fully adjustable LED luminaire is in continuously changing spaces such as: shops, showrooms, galleries, shopping centres, etc. Places where a versatile lighting system that adapts to the needs of the moment is required.



# Additional photographs

o Ledkia.