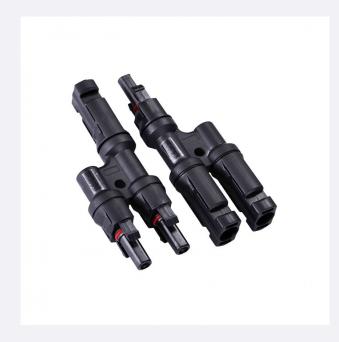

## **Description**

These Multi-Contact MC4 2/1 Connectors are used for connecting 2 photovoltaic modules in parallel, integrated under cover or within any type of installation, with different cables with 4 to 6mm² dimensions which make up part of the installation. They feature a blocking system and they're easy to install.

Its design complies with the strict electrical requirements in photovoltaic installations, aside from offering safe connections and avoiding accidental disconnections.