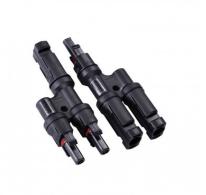

## **Description**

These Multi-Contact MC4 2/1 Connectors are used for connecting 2 photovoltaic modules in parallel, integrated under cover or within any type of installation, with different cables with 4 to 6mm² dimensions which make up part of the installation. They feature a blocking system and they're easy to install.

Its design complies with the strict electrical requirements in photovoltaic installations, aside from offering safe connections and avoiding accidental disconnections.