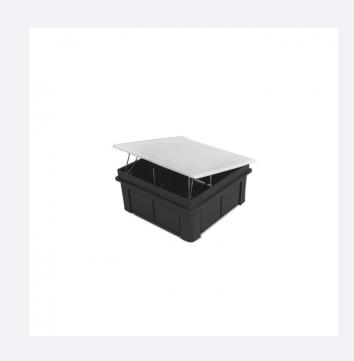

## This Junction Box (105x105x51mm) allows us to make all sorts of connections within our electrical installation.

It's designed to be used in a hollow partition and includes long screws with stoppers for an easy installation. **It includes different access points for inserting wires**. It also has CE and RoHS certifications that guarantee product quality and safety.

With this Junction Box (105x105x51mm), we have the perfect accessory for our installations. Enjoy the full range of electrical products and components available here at LEDKIA, our online lighting shop.