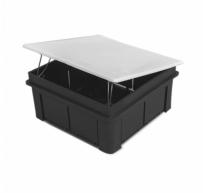

------|--------|--------|
| IP Protection | IP20    | Lenght | 51 mm  |
| Installation  | Surface | Colour | White  |
| High          | 110 mm  |        |        |

Models





## Description

## This Junction Box (105x105x51mm) allows us to make all sorts of connections within our electrical installation.

It's designed to be used in a hollow partition and includes long screws with stoppers for an easy installation. **It includes different access points for inserting wires**. It also has CE and RoHS certifications that guarantee product quality and safety.

With this Junction Box (105x105x51mm), we have the perfect accessory for our installations. Enjoy the full range of electrical products and components available here at LEDKIA, our online lighting shop.





## Additional photographs