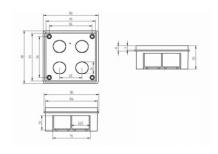

## **Technical Details**

| Use           | Indoor  | Wide   | 110 mm |
|---------------|---------|--------|--------|
| IP Protection | IP20    | Lenght | 51 mm  |
| Installation  | Surface | Colour | White  |
| High          | 110 mm  |        |        |