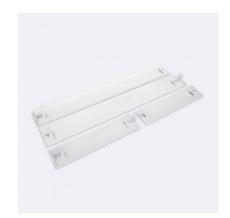

This surface kit consists of 4 high quality aluminum profiles that allow to accommodate the LED panel, the driver, and the wiring inside to fix it comfortably in any room of your choice, without having to give up modern lighting and low consumption.