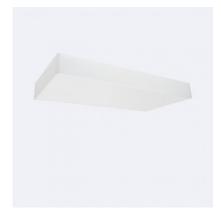

## **Description**

The 60x30cm Surface Panel Kit is designed to be able to install 60x30cm LED panels in spaces that do not have the detachable ceiling on which this type of LED lighting is usually installed.

LED panels are a type of luminaire that is present in a wide variety of indoor spaces, including offices, supermarkets or hospitals. They offer uniform and high quality lighting, free of annoying reflections. However, not all places have a false detachable ceiling that allows this type of LED lighting to be installed directly. This is where the 60x30cm Panel Surface Kit comes in, which **has been specifically designed to offer the possibility of installing LED panels in spaces where otherwise it would not be possible.** 