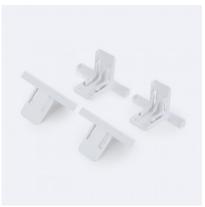

## **Description**

The 60x30cm Surface Panel Kit is designed to be able to install 60x30cm LED panels in spaces that do not have the detachable ceiling on which this type of LED lighting is usually installed.

This surface kit consists of 4 high quality aluminum profiles that allow to accommodate the LED panel, the driver, and the wiring inside to fix it comfortably in any room of your choice, without having to give up modern lighting and low consumption.