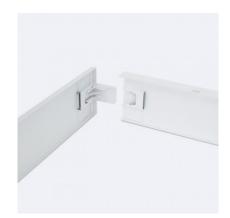

This surface kit consists of 4 high quality aluminum profiles that allow to accommodate the LED panel, the driver, and the wiring inside to fix it comfortably in any room of your choice, without having to give up modern lighting and low consumption.