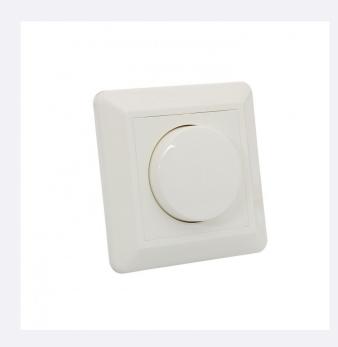

## **Description**

o Ledkia.

This 1-10V LED Dimmer operates at 90-240V AC and allows us to control the brightness, from 0-100%, of all LED solutions that require dimming, like the products that can be found in the 'Accessories' section.

This **LED Dimmer** offers the possibility of creating dimmed cosy environments as well as allowing the user to have areas with great luminosity, all this with a single turn of the controller.

\* Can be fitted in a universal recessed box or surface mounted.