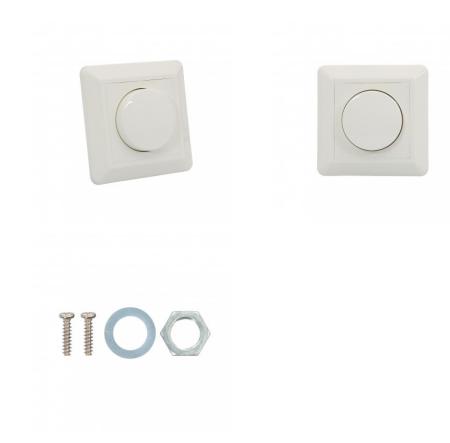

| Size:           | 80x85x60 mm     |
| Height:         | 80 mm           |
| Width:          | 85 mm           |
| Length:         | 60 mm           |
| Warranty:       | 3 Years         |
| Certifications: | CE & RoHS, UKCA |
|                 |                 |



## **Description**

o Ledkia.

This 1-10V LED Dimmer operates at 90-240V AC and allows us to control the brightness, from 0-100%, of all LED solutions that require dimming, like the products that can be found in the 'Accessories' section.

This **LED Dimmer** offers the possibility of creating dimmed cosy environments as well as allowing the user to have areas with great luminosity, all this with a single turn of the controller.

\* Can be fitted in a universal recessed box or surface mounted.





## Additional photographs