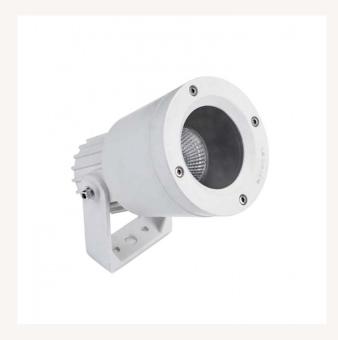

#### **Description**

The GU10 LEDS-C4 Hubble Technopolymer Spotlight IP65 is manufactured by the prestigious brand LEDS-C4, a Spanish high-tech company specializing in lighting. It was founded in 1963 and began working with LED technology in 2008, dominating this field and achieving great confidence and respect in the LED industry.

Characteristics of the GU10 LEDS-C4 Hubble Technopolymer Spotlight IP65

The GU10 LEDS-C4 Hubble Technopolymer Spotlight IP65 has a simple and elegant design that combined with the high quality light emitted by this spotllight, is ideal for lighting rest areas and highlighting specific areas of your garden or other elements that you want to expose.