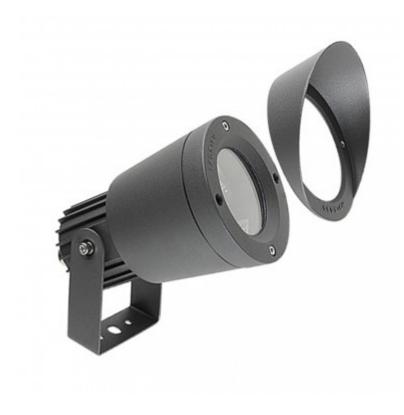

| 100-240V AC     |
| Frequency                 | 50-60 Hz        |
| Electric Insulation Class | II              |
| Adjustable                | No              |
| Use                       | Indoor, Outdoor |
| IP Protection             | IP65            |
| IK Protection             | IK06            |
|                           |                 |

| Material                 | Technopolymer |
|--------------------------|---------------|
| Installation             | Surface       |
| Diameter                 | 120 mm        |
| Working temperature      | 0 °C~+0 °C    |
| Does not include         | Bulbs         |
| Brand                    | LEDS-C4       |
| Selectable Opening Angle | 90            |
| Colour                   | Black         |



Ref: 65860

## **Ambience**





5 FL

Ref: 65860

#### **Description**

The GU10 LEDS-C4 Hubble Technopolymer Spotlight IP65 is manufactured by the prestigious brand LEDS-C4, a Spanish high-tech company specializing in lighting. It was founded in 1963 and began working with LED technology in 2008, dominating this field and achieving great confidence and respect in the LED industry.

Characteristics of the GU10 LEDS-C4 Hubble Technopolymer Spotlight IP65

The GU10 LEDS-C4 Hubble Technopolymer Spotlight IP65 has a simple and elegant design that combined with the high quality light emitted by this spotllight, is ideal for lighting rest areas and highlighting specific areas of your garden or other elements that you want to expose.

You can find this product and many more at our online shop Ledkia.

Requires a GU10 Bulb t