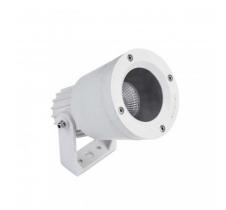

#### **Description**

The GU10 LEDS-C4 Hubble Technopolymer Spotlight IP65 is manufactured by the prestigious brand LEDS-C4, a Spanish high-tech company specializing in lighting. It was founded in 1963 and began working with LED technology in 2008, dominating this field and achieving great confidence and respect in the LED industry.

Characteristics of the GU10 LEDS-C4 Hubble Technopolymer Spotlight IP65

The GU10 LEDS-C4 Hubble Technopolymer Spotlight IP65 has a simple and elegant design that combined with the high quality light emitted by this spotllight, is ideal for lighting rest areas and highlighting specific areas of your garden or other elements that you want to expose.

| Material                 | Technopolymer |
|--------------------------|---------------|
| Installation             | Surface       |
| Diameter                 | 120 mm        |
| Working temperature      | 0 °C~+0 °C    |
| Does not include         | Bulbs         |
| Brand                    | LEDS-C4       |
| Selectable Opening Angle | 90            |
| Colour                   | Black         |