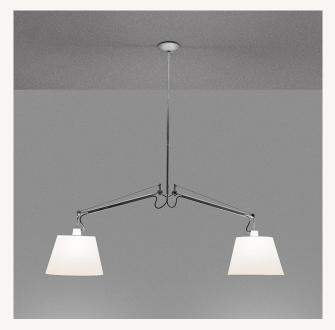

## **Description**

The ARTEMIDE Tolomeo 2 Arm Tilting Pendant Lamp combines a unique and elegant design with top quality finishes. This type of design lamps allow us to give that elegant touch that will bring personality to any space making it unique.

Characteristics of the ARTEMIDE Tolomeo Pendant Lamp 2 Arms Tilting

The ARTEMIDE Tolomeo 2 Arm Tilting Pendant Light is widely used in environments as varied as dining rooms, bedrooms, kitchens, offices, living rooms, restaurants, cafés, etc.