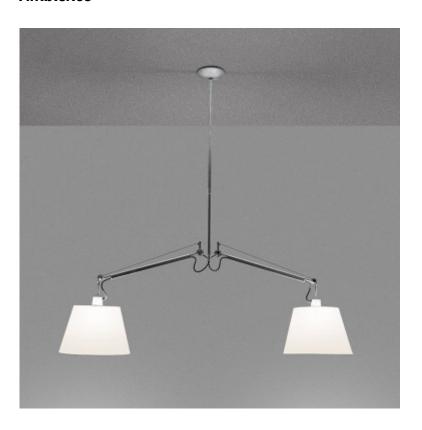

## **Description**

The ARTEMIDE Tolomeo 2 Arm Tilting Pendant Lamp combines a unique and elegant design with top quality finishes. This type of design lamps allow us to give that elegant touch that will bring personality to any space making it unique.

Characteristics of the ARTEMIDE Tolomeo Pendant Lamp 2 Arms Tilting

The ARTEMIDE Tolomeo 2 Arm Tilting Pendant Light is widely used in environments as varied as dining rooms, bedrooms, kitchens, offices, living rooms, restaurants, cafés, etc.