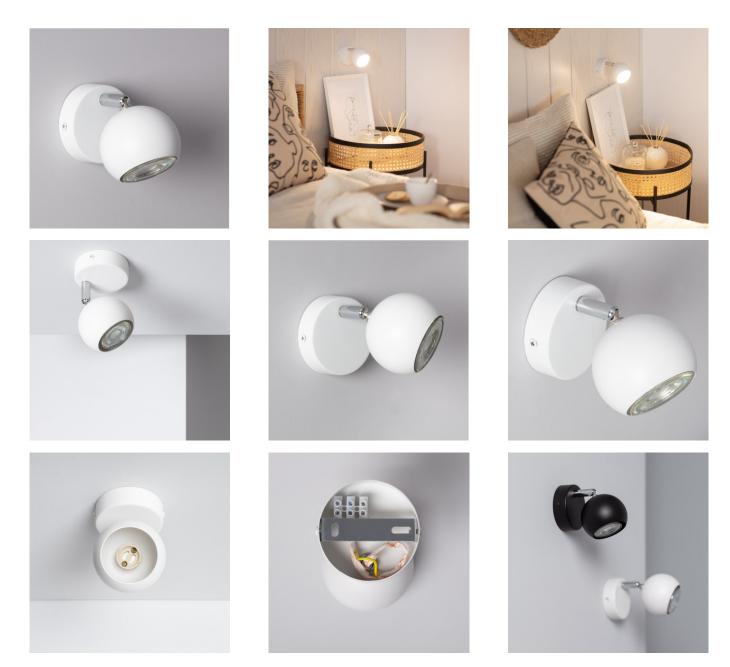

| 3 Years         |
| Size:            | 105x80x130 mm | Certifications:                 | CE & RoHS, UKCA |





## Ambience



#### Measures







#### Description

The Ates Adjustable Aluminium Surface Spotlight in White works with GU10 LED Bulbs. It's made of aluminium and is especially designed for indoor use.

It's designed mainly for lighting in shops and shop windows, although it can be used in any indoor environment. It's a very versatile type of LED lighting and can be pointed in any direction, thanks to its rotation axis. It's generally used for accent lighting in shops, shop windows, commercial centers, supermarkets, showrooms, living rooms, bedrooms, kitchens, hallways, etc.

Requires an GU10 Bulb that IS NOT INCLUDED with the product.





# Additional photographs