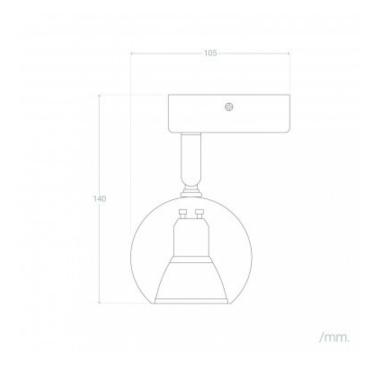

### **Technical Details**

| Maximum Power:   | 12 W          | Height:                         | 105 mm          |
|------------------|---------------|---------------------------------|-----------------|
| Voltage:         | 220-240V AC   | Width:                          | 80 mm           |
| Screw:           | GU10          | Length:                         | 130 mm          |
| Points of Light: | 1             | Diameter:                       | Ø80 mm          |
| Use:             | Indoor        | Dimensions of the ceiling rose: | 25x80 mm        |
| IP Protection:   | IP20          | Total Weight:                   | 0.220 kg        |
| Material:        | Aluminium     | Doesn't include:                | Bulbs           |
| Installation:    | Surface       | Warranty:                       | 3 Years         |
| Size:            | 105x80x130 mm | Certifications:                 | CE & RoHS, UKCA |

#### Measures