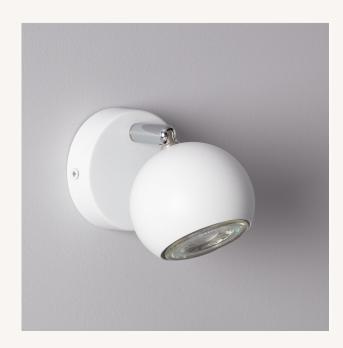

#### Description

The Ates Adjustable Aluminium Surface Spotlight in White works with GU10 LED Bulbs. It's made of aluminium and is especially designed for indoor use.

It's designed mainly for lighting in shops and shop windows, although it can be used in any indoor environment. It's a very versatile type of LED lighting and can be pointed in any direction, thanks to its rotation axis. It's generally used for accent lighting in shops, shop windows, commercial centers, supermarkets, showrooms, living rooms, bedrooms, kitchens, hallways, etc.