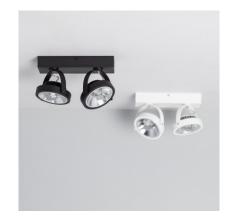

| 5 Years              |
| Certifications:      | CE & RoHS, TÜV, UKCA |
| Brand Component      | CREE                 |





# Ambience Measures





## Description

The 30W AR111 CREE Dimmable LED Adjustable Surface Spotlight in Black features two light sources using COB technology, with a brightness of 800 lumens each. Within a 24° angle, it provides top quality light that guarantees a faithful and natural representation of colours.

This type of lighting perfectly complements general lighting in any space. **It's surface-mounted and requires 4 screws to be secured to the metal support**. Both drivers are joined and pre-wired, which drastically simplifies the installation of these spotlights. The unit can be rotated 350° on its axis.





# Additional photographs