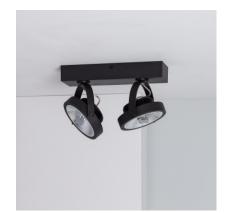

## Description

The 30W AR111 CREE Dimmable LED Adjustable Surface Spotlight in Black features two light sources using COB technology, with a brightness of 800 lumens each. Within a 24° angle, it provides top quality light that guarantees a faithful and natural representation of colours.

This type of lighting perfectly complements general lighting in any space. **It's surface-mounted and requires 4 screws to be secured to the metal support**. Both drivers are joined and pre-wired, which drastically simplifies the installation of these spotlights. The unit can be rotated 350° on its axis.