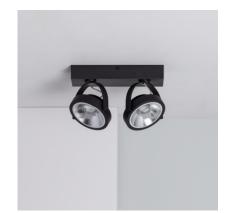

## Description

The 30W AR111 CREE Dimmable LED Adjustable Surface Spotlight in Black features two light sources using COB technology, with a brightness of 800 lumens each. Within a 24° angle, it provides top quality light that guarantees a faithful and natural representation of colours.

This type of lighting perfectly complements general lighting in any space. **It's surface-mounted and requires 4 screws to be secured to the metal support**. Both drivers are joined and pre-wired, which drastically simplifies the installation of these spotlights. The unit can be rotated 350° on its axis.