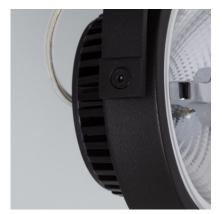

nty:            | 5 Years              |
| Certifications:      | CE & RoHS, TÜV, UKCA |
| Brand Component      | CREE                 |





# Ambience Measures





## Description

The 30W AR111 CREE Dimmable LED Adjustable Surface Spotlight in Black features two light sources using COB technology, with a brightness of 800 lumens each. Within a 24° angle, it provides top quality light that guarantees a faithful and natural representation of colours.

This type of lighting perfectly complements general lighting in any space. **It's surface-mounted and requires 4 screws to be secured to the metal support**. Both drivers are joined and pre-wired, which drastically simplifies the installation of these spotlights. The unit can be rotated 350° on its axis.





# Additional photographs