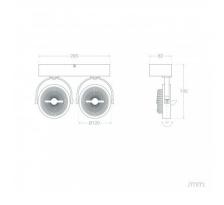

| Material:            | PC, Aluminium        |
|----------------------|----------------------|
| Installation:        | Surface              |
| Size:                | 195x285x82 mm        |
| Height:              | 195 mm               |
| Width:               | 285 mm               |
| Length:              | 82 mm                |
| Diameter:            | 2xØ120 mm            |
| Total Weight:        | 1.29 kg              |
| Frame:               | Black                |
| Working Temperature: | -20°C ~ +45°C        |
| Includes:            | Driver               |
| Life Span:           | 40,000 Hours         |
| Warranty:            | 5 Years              |
| Certifications:      | CE & RoHS, TÜV, UKCA |
| Brand Component      | CREE                 |