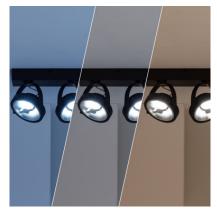

# Ambience Measures

## Models

| Colour Temperature | Ref:       |
|--------------------|------------|
| Warm White 2700K   | 4753-11026 |
| Cool White 4000K   | 4753-11027 |
| Davlight 5500K     | 4753-11028 |