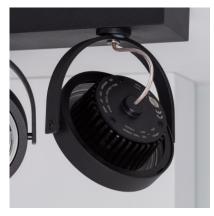

This type of lighting perfectly complements general lighting in any space. **It's surface-mounted and requires 4 screws to be secured to the metal support**. Both drivers are joined and pre-wired, which drastically simplifies the installation of these spotlights. The unit can be rotated 350° on its axis.