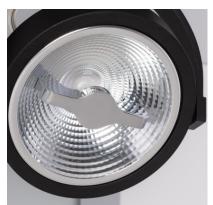

## Description

The 30W AR111 CREE Dimmable LED Adjustable Surface Spotlight in Black features two light sources using COB technology, with a brightness of 800 lumens each. Within a 24° angle, it provides top quality light that guarantees a faithful and natural representation of colours.