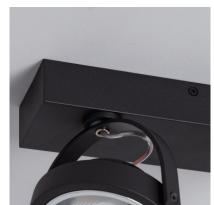

This type of lighting perfectly complements general lighting in any space. **It's surface-mounted and requires 4 screws to be secured to the metal support**. Both drivers are joined and pre-wired, which drastically simplifies the installation of these spotlights. The unit can be rotated 350° on its axis.