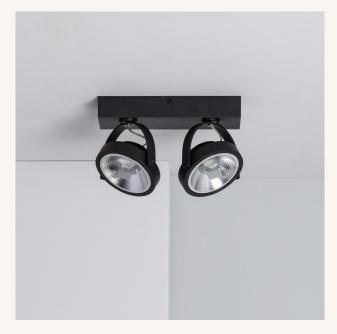

## Description

The 30W AR111 CREE Dimmable LED Adjustable Surface Spotlight in Black features two light sources using COB technology, with a brightness of 800 lumens each. Within a 24° angle, it provides top quality light that guarantees a faithful and natural representation of colours.

This type of lighting perfectly complements general lighting in any space. **It's surface-mounted and requires 4 screws to be secured to the metal support**. Both drivers are joined and pre-wired, which drastically simplifies the installation of these spotlights. The unit can be rotated 350° on its axis.