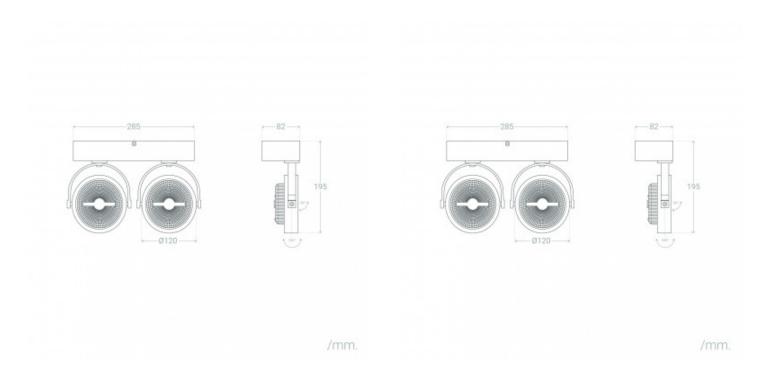

| Material:            | PC, Aluminium        |
|----------------------|----------------------|
| Installation:        | Surface              |
| Size:                | 195x285x82 mm        |
| Height:              | 195 mm               |
| Width:               | 285 mm               |
| Length:              | 82 mm                |
| Diameter:            | 2xØ120 mm            |
| Total Weight:        | 1.29 kg              |
| Frame:               | Black                |
| Working Temperature: | -20°C ~ +45°C        |
| Includes:            | Driver               |
| Life Span:           | 40,000 Hours         |
| Warranty:            | 5 Years              |
| Certifications:      | CE & RoHS, TÜV, UKCA |
| Brand Component      | CREE                 |