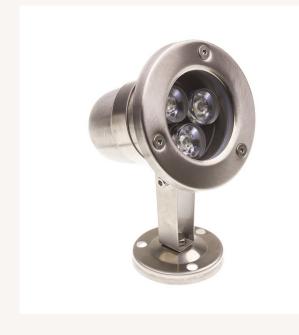

#### Description

This 3W 12V LED Surface Spotlight (IP68) is perfect for all types of outdoor spaces like gardens, pathways, entrances or patios.

Its 3x Epistar LEDS emit a brightness equivalent to a 20W halogen floodlight, with a fraction of electrical consumption. **It's made of stainless steel and has a very extended working life, up to 50,000 hours**. This type of LED lighting for fountains and gardens is highly versatile.

As its an element that is generally installed close to water, this 3W 12V LED Surface Spotlight (IP68) **has an IP68 Protection factor**. As it has a rotatable head, we can point the light into any direction.

This 3W 12V LED Surface Spotlight (IP68) is used as signal, path and even emergency lighting. Find this 3W 12V LED Surface Spotlight at LEDKIA, our online lighting shop, or the unit that will best adapt to your needs.