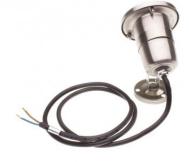

\*Includes a 1 metre (approx.) pre-wired cable. \*Does not include transformer.

Ref: 632

# Additional photographs

Do you want to know more about this product? Call us and ask about the reference Page 4