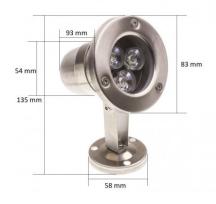

## **Technical Details**

| Power                            | 3 W                  |
|----------------------------------|----------------------|
| Tension                          | 12V AC, 12V DC       |
| <b>Electric Insulation Class</b> | II                   |
| Adjustable                       | No                   |
| Light Source                     | EPISTAR              |
| LED number                       | 3                    |
| Brightness                       | 270 lm               |
| Use                              | Outdoor              |
| IP Protection                    | IP68                 |
| Material                         | Stainless Steel 316L |
|                                  |                      |

| Installation                              | Surface                |
|-------------------------------------------|------------------------|
| High                                      | 135 mm                 |
| Wide                                      | 83 mm                  |
| Lenght                                    | 100 mm                 |
| Cable Length                              | 2000 mm                |
| Useful life                               | 50,000 Hours           |
| Light color                               | Cool White, Warm White |
| Color Temperature                         | 6000K, 3000K           |
| Energy Efficiency 2023 (EU-<br>2019/2015) | F                      |
| Revisión Control de Calidad               | No                     |