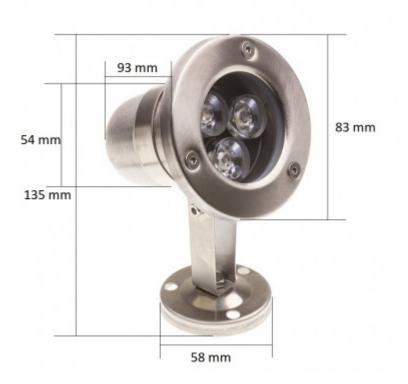

| Installation                              | Surface                |
|-------------------------------------------|------------------------|
| High                                      | 135 mm                 |
| Wide                                      | 83 mm                  |
| Lenght                                    | 100 mm                 |
| Cable Length                              | 2000 mm                |
| Useful life                               | 50,000 Hours           |
| Light color                               | Cool White, Warm White |
| Color Temperature                         | 6000K, 3000K           |
| Energy Efficiency 2023 (EU-<br>2019/2015) | F                      |
| Revisión Control de Calidad               | No                     |