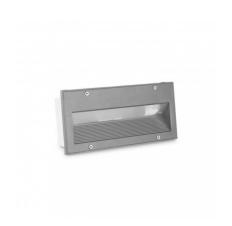

## **Ambience**

Ref: 65899

The 5.5W Micenas Recessed LED Step Light in Urban Grey is manufactured by the prestigious brand LEDS-C4, a Spanish high-tech company specializing in lighting. It was founded in 1963 and has been working with LED technology since 2008, dominating this field and achieving a great confidence and respect in the LED industry.

Characteristics of the 5.5W Micenas Recessed LED Step Light in Urban Grey

The 5.5W Micenas Recessed LED Step Light in Urban Grey has a simple and elegant design that combined with the high quality light emitted by this Wall Light, is ideal for lighting paths and highlighting specific areas of your garden or other elements that you want to display.