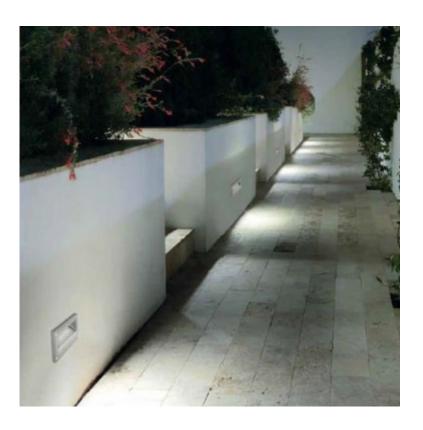

Characteristics of the 5.5W Micenas Recessed LED Step Light in Urban Grey

The 5.5W Micenas Recessed LED Step Light in Urban Grey has a simple and elegant design that combined with the high quality light emitted by this Wall Light, is ideal for lighting paths and highlighting specific areas of your garden or other elements that you want to display.