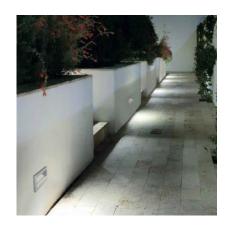

Characteristics of the 5.5W Micenas Recessed LED Step Light in Urban Grey

The 5.5W Micenas Recessed LED Step Light in Urban Grey has a simple and elegant design that combined with the high quality light emitted by this Wall Light, is ideal for lighting paths and highlighting specific areas of your garden or other elements that you want to display.