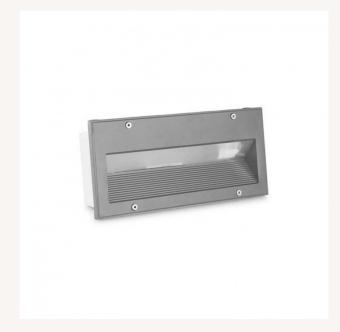

## **Ambience**

Ref: 65899

The 5.5W Micenas Recessed LED Step Light in Urban Grey is manufactured by the prestigious brand LEDS-C4, a Spanish high-tech company specializing in lighting. It was founded in 1963 and has been working with LED technology since 2008, dominating this field and achieving a great confidence and respect in the LED industry.

Characteristics of the 5.5W Micenas Recessed LED Step Light in Urban Grey

The 5.5W Micenas Recessed LED Step Light in Urban Grey has a simple and elegant design that combined with the high quality light emitted by this Wall Light, is ideal for lighting paths and highlighting specific areas of your garden or other elements that you want to display.