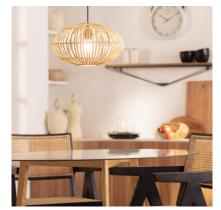

dant Lamp has a simple design which gives a modern touch to the place. The light that this lamp emits will depend on the E27 LED bulb that we install. In this way we can choose a warm, cold or neutral light according to the environment we want to create. An interesting option is to opt for some of the RGB or CCT bulbs that will give us an added versatility when it comes to lighting the space, either in a home or in a commercial premises. It is widely used in environments as varied as dining rooms, bedrooms, kitchens, living rooms, restaurants, coffee shops, etc.

\* As it is a natural material and a handmade product, the finish may differ slightly from one unit to another

Use 1 E27 Bulb NOT INCLUDED in the product.



Bambu Atamach Pendant Lamp Ref: 63967



# Additional photographs