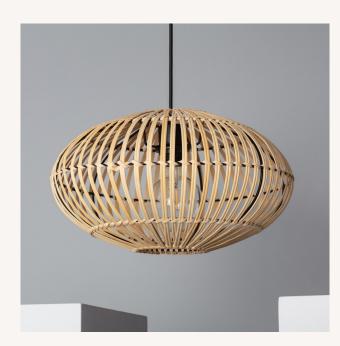

### Description

**The Bambu Atamach Pendant Lamp combines a unique and elegant design with top quality finishes.** This type of design lamp allows us to give that elegant touch that will add personality to any space, making it unique.

#### Characteristics of the Bambu Atamach Pendant Lamp

The Bambu Atamach Pendant Lamp has a simple design which gives a modern touch to the place. The light that this lamp emits will depend on the E27 LED bulb that we install. In this way we can choose a warm, cold or neutral light according to the environment we want to create. An interesting option is to opt for some of the RGB or CCT bulbs that will give us an added versatility when it comes to lighting the space, either in a home or in a commercial premises. It is widely used in environments as varied as dining rooms, bedrooms, kitchens, living rooms, restaurants, coffee shops, etc.