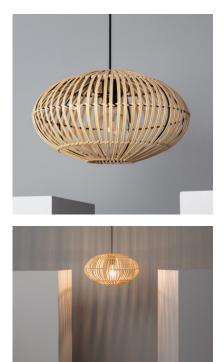

Pendant Lamp has a simple design which gives a modern touch to the place. The light that this lamp emits will depend on the E27 LED bulb that we install. In this way we can choose a warm, cold or neutral light according to the environment we want to create. An interesting option is to opt for some of the RGB or CCT bulbs that will give us an added versatility when it comes to lighting the space, either in a home or in a commercial premises. It is widely used in environments as varied as dining rooms, bedrooms, kitchens, living rooms, restaurants, coffee shops, etc.

\* As it is a natural material and a handmade product, the finish may differ slightly from one unit to another

Use 1 E27 Bulb NOT INCLUDED in the product.



Bambu Atamach Pendant Lamp Ref: 63967



# Additional photographs