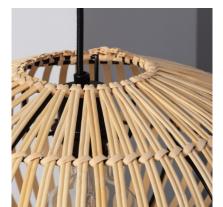

### Description

**The Bambu Atamach Pendant Lamp combines a unique and elegant design with top quality finishes.** This type of design lamp allows us to give that elegant touch that will add personality to any space, making it unique.

#### Characteristics of the Bambu Atamach Pendant Lamp

The Bambu Atamach Pendant Lamp has a simple design which gives a modern touch to the place. The light that this lamp emits will depend on the E27 LED bulb that we install. In this way we can choose a warm, cold or neutral light according to the environment we want to create. An interesting option is to opt for some of the RGB or CCT bulbs that will give us an added versatility when it comes to lighting the space, either in a home or in a commercial premises. It is widely used in environments as varied as dining rooms, bedrooms, kitchens, living rooms, restaurants, coffee shops, etc.