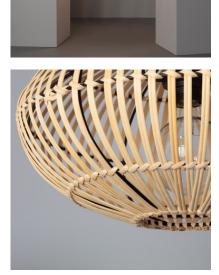

### Description

**The Bambu Atamach Pendant Lamp combines a unique and elegant design with top quality finishes.** This type of design lamp allows us to give that elegant touch that will add personality to any space, making it unique.

#### Characteristics of the Bambu Atamach Pendant Lamp

The Bambu Atamach Pendant Lamp has a simple design which gives a modern touch to the place. The light that this lamp emits will depend on the E27 LED bulb that we install. In this way we can choose a warm, cold or neutral light according to the environment we want to create. An interesting option is to opt for some of the RGB or CCT bulbs that will give us an added versatility when it comes to lighting the space, either in a home or in a commercial premises. It is widely used in environments as varied as dining rooms, bedrooms, kitchens, living rooms, restaurants, coffee shops, etc.

\* As it is a natural material and a handmade product, the finish may differ slightly from one unit to another

Use 1 E27 Bulb NOT INCLUDED in the product.

Bambu Atamach Pendant Lamp Ref: 63967