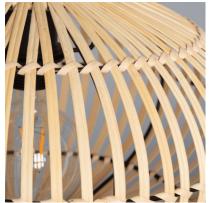

#### Characteristics of the Bambu Atamach Pendant Lamp

The Bambu Atamach Pendant Lamp has a simple design which gives a modern touch to the place. The light that this lamp emits will depend on the E27 LED bulb that we install. In this way we can choose a warm, cold or neutral light according to the environment we want to create. An interesting option is to opt for some of the RGB or CCT bulbs that will give us an added versatility when it comes to lighting the space, either in a home or in a commercial premises. It is widely used in environments as varied as dining rooms, bedrooms, kitchens, living rooms, restaurants, coffee shops, etc.

\* As it is a natural material and a handmade product, the finish may differ slightly from one unit to another

Use 1 E27 Bulb NOT INCLUDED in the product.

Bambu Atamach Pendant Lamp Ref: 63967