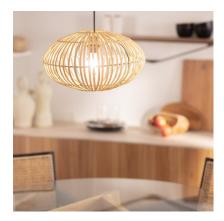

## Ambience

### Description

**The Bambu Atamach Pendant Lamp combines a unique and elegant design with top quality finishes.** This type of design lamp allows us to give that elegant touch that will add personality to any space, making it unique.

#### Characteristics of the Bambu Atamach Pendant Lamp

The Bambu Atamach Pendant Lamp has a simple design which gives a modern touch to the place. The light that this lamp emits will depend on the E27 LED bulb that we install. In this way we can choose a warm, cold or neutral light according to the environment we want to create. An interesting option is to opt for some of the RGB or CCT bulbs that will give us an added versatility when it comes to lighting the space, either in a home or in a commercial premises. It is widely used in environments as varied as dining rooms, bedrooms, kitchens, living rooms, restaurants, coffee shops, etc.