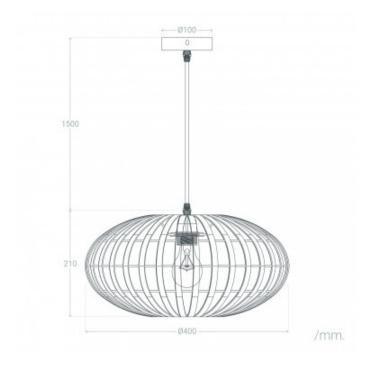

## **Technical Details**

| Maximum Power:    | 40 W        | Installation:                   | Pendant         |
|-------------------|-------------|---------------------------------|-----------------|
| Voltage:          | 220-240V AC | Size:                           | 1710xØ400 mm    |
| Frequency:        | 50-60 Hz    | Height:                         | 210 mm          |
| Protection Class: | II          | Diameter:                       | Ø400 mm         |
| Screw:            | E27         | Dimensions of the ceiling rose: | 20xØ100 mm      |
| Points of Light:  | 1           | Cable Length                    | 1500 mm         |
| Light Source:     | E27 Bulb    | Total Weight:                   | 0,91 kg         |
| Use:              | Indoor      | Doesn't include:                | Bulbs           |
| IP Protection:    | IP20        | Warranty:                       | 5 Years         |
| Material:         | Bamboo      | Certifications:                 | CE & RoHS, UKCA |
|                   |             |                                 |                 |

#### Measures