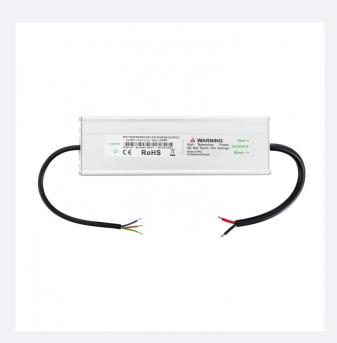

## **Description**

This AC to DC transformer features IP67 protection and provides us with a 12VDC / 12.5A output. Capable of withstanding 150W peaks.