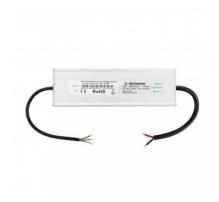

--------------|-----------------|
| Current Intensity         | 12.5 A          |
| Electric Insulation Class | I               |
| Use                       | Indoor, Outdoor |
| IP Protection             | IP67            |
| Material                  | Aluminum        |

| High                        | 42 mm   |
|-----------------------------|---------|
| Wide                        | 70 mm   |
| Lenght                      | 240 mm  |
| Cable Length                | 230 mm  |
| Weight                      | 1.05 kg |
| Revisión Control de Calidad | No      |
|                             |         |





## **Description**

This AC to DC transformer features IP67 protection and provides us with a 12VDC / 12.5A output. Capable of withstanding 150W peaks.





## Additional photographs