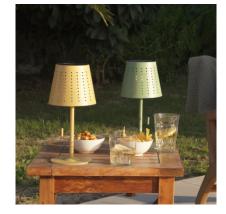

### Models

| Colour      | Ref:         |
|-------------|--------------|
| Sand Yellow | 74830-151887 |
| Celadon     | 74830-151889 |

| Type of Load           | Solar                            |
|------------------------|----------------------------------|
| Autonomía              | 4 HOUR~16 HOUR                   |
| Includes               | USB Cable                        |
| Useful life            | 40,000 Hours                     |
| Tiempo de carga Máximo | 3 h                              |
| Style                  | Vintage, Industrial              |
| Autonomía Mínima       | 4 h                              |
| Space                  | Terraces / Balconies, Yard, Pool |
| Autonomía Máxima       | 16 h                             |
| Collection             | Banate                           |
| Colour                 | Celadon, Sand Yellow             |
|                        |                                  |