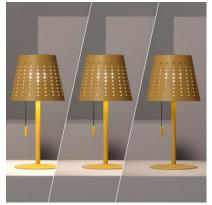

### Models

| Colour      | Ref:         |
|-------------|--------------|
| Sand Yellow | 74830-151887 |
| Celadon     | 74830-151889 |