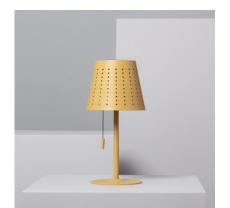

#### **Description**

The Banate Portable Outdoor Solar LED Table Lamp with USB Rechargeable Battery ILUZZIA is, without a doubt, a highly decorative and versatile element that can be installed in a large number of spaces such as balconies, canopies or outdoor passageways. It incorporates a monocrystalline solar panel at the top that allows the wall lamp's battery to be recharged.

Features of the Banate Portable Outdoor Solar LED Table Lamp with USB Rechargeable Battery ILUZZIA

The Banate Portable Outdoor Solar LED Table Lamp with USB Rechargeable Battery ILUZZIA has a simple design which gives a modern touch to the place. Thanks to the built-in diffuser it will emit a uniform 3000K light. It incorporates a Li-on battery that is charged by a solar panel installed on its top.