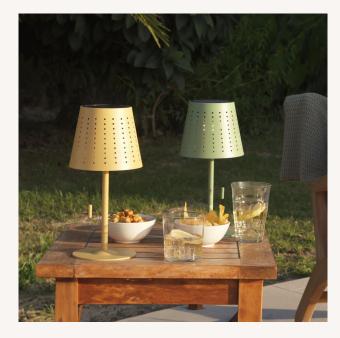

#### **Description**

The Banate Portable Outdoor Solar LED Table Lamp with USB Rechargeable Battery ILUZZIA is, without a doubt, a highly decorative and versatile element that can be installed in a large number of spaces such as balconies, canopies or outdoor passageways. It incorporates a monocrystalline solar panel at the top that allows the wall lamp's battery to be recharged.

Features of the Banate Portable Outdoor Solar LED Table Lamp with USB Rechargeable Battery ILUZZIA

The Banate Portable Outdoor Solar LED Table Lamp with USB Rechargeable Battery ILUZZIA has a simple design which gives a modern touch to the place. Thanks to the built-in diffuser it will emit a uniform 3000K light. It incorporates a Li-on battery that is charged by a solar panel installed on its top.