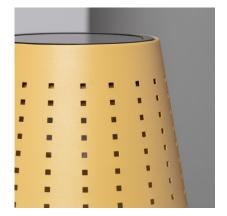

Features of the Banate Portable Outdoor Solar LED Table Lamp with USB Rechargeable Battery ILUZZIA

The Banate Portable Outdoor Solar LED Table Lamp with USB Rechargeable Battery ILUZZIA has a simple design which gives a modern touch to the place. Thanks to the built-in diffuser it will emit a uniform 3000K light. It incorporates a Li-on battery that is charged by a solar panel installed on its top.