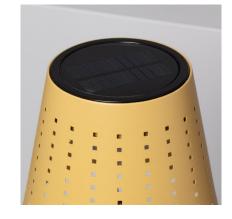

#### **Description**

The Banate Portable Outdoor Solar LED Table Lamp with USB Rechargeable Battery ILUZZIA is, without a doubt, a highly decorative and versatile element that can be installed in a large number of spaces such as balconies, canopies or outdoor passageways. It incorporates a monocrystalline solar panel at the top that allows the wall lamp's battery to be recharged.

Features of the Banate Portable Outdoor Solar LED Table Lamp with USB Rechargeable Battery ILUZZIA

The Banate Portable Outdoor Solar LED Table Lamp with USB Rechargeable Battery ILUZZIA has a simple design which gives a modern touch to the place. Thanks to the built-in diffuser it will emit a uniform 3000K light. It incorporates a Li-on battery that is charged by a solar panel installed on its top.