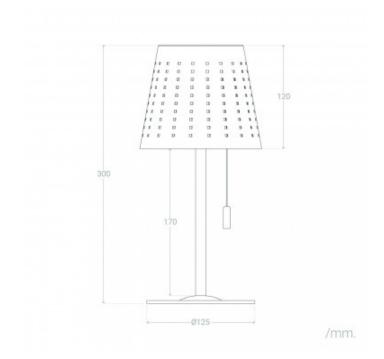

### **Technical Details**

| Power                 | 3 W           |
|-----------------------|---------------|
| Light color           | Warm White    |
| Color Temperature     | 2800K - 3200K |
| Use                   | Outdoor       |
| IP Protection         | IP44          |
| Flicker               | No Flicker    |
| Material              | Metal         |
| High                  | 300 mm        |
| Diameter              | 140 mm        |
| Room Temperature Work | -20 °C~+45 °C |
| It works with battery | Yes           |
| Battery Capacity      | 2200 mAh      |
|                       |               |

## Ambience Measures

Ref: 74830