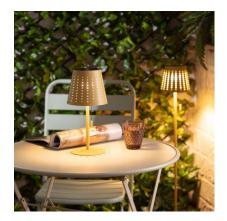

#### **Description**

The Banate Portable Outdoor Solar LED Table Lamp with USB Rechargeable Battery ILUZZIA is, without a doubt, a highly decorative and versatile element that can be installed in a large number of spaces such as balconies, canopies or outdoor passageways. It incorporates a monocrystalline solar panel at the top that allows the wall lamp's battery to be recharged.

Features of the Banate Portable Outdoor Solar LED Table Lamp with USB Rechargeable Battery ILUZZIA

The Banate Portable Outdoor Solar LED Table Lamp with USB Rechargeable Battery ILUZZIA has a simple design which gives a modern touch to the place. Thanks to the built-in diffuser it will emit a uniform 3000K light. It incorporates a Li-on battery that is charged by a solar panel installed on its top.

Discover all the outdoor decorative options offered by the range of LED Table Lamps in our online shop.

Ref: 74830