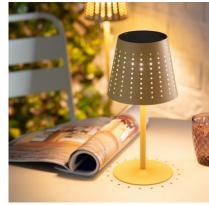

#### **Description**

The Banate Portable Outdoor Solar LED Table Lamp with USB Rechargeable Battery ILUZZIA is, without a doubt, a highly decorative and versatile element that can be installed in a large number of spaces such as balconies, canopies or outdoor passageways. It incorporates a monocrystalline solar panel at the top that allows the wall lamp's battery to be recharged.

Features of the Banate Portable Outdoor Solar LED Table Lamp with USB Rechargeable Battery ILUZZIA

The Banate Portable Outdoor Solar LED Table Lamp with USB Rechargeable Battery ILUZZIA has a simple design which gives a modern touch to the place. Thanks to the built-in diffuser it will emit a uniform 3000K light. It incorporates a Li-on battery that is charged by a solar panel installed on its top.