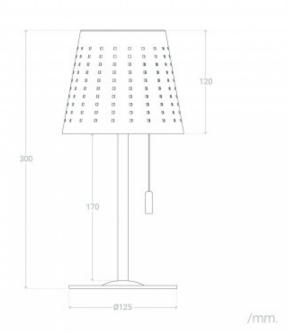

### **Technical Details**

| Power                 | 3 W           |
|-----------------------|---------------|
| Light color           | Warm White    |
| Color Temperature     | 2800K - 3200K |
| Use                   | Outdoor       |
| IP Protection         | IP44          |
| Flicker               | No Flicker    |
| Material              | Metal         |
| High                  | 300 mm        |
| Diameter              | 140 mm        |
| Room Temperature Work | -20 °C~+45 °C |
| It works with battery | Yes           |
| Battery Capacity      | 2200 mAh      |
|                       |               |

## Ambience Measures

Ref: 74830