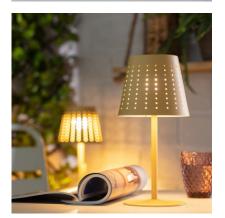

decorative and versatile element that can be installed in a large number of spaces such as balconies, canopies or outdoor passageways. It incorporates a monocrystalline solar panel at the top that allows the wall lamp's battery to be recharged.

Features of the Banate Portable Outdoor Solar LED Table Lamp with USB Rechargeable Battery ILUZZIA

The Banate Portable Outdoor Solar LED Table Lamp with USB Rechargeable Battery ILUZZIA has a simple design which gives a modern touch to the place. Thanks to the built-in diffuser it will emit a uniform 3000K light. It incorporates a Li-on battery that is charged by a solar panel installed on its top.

Discover all the outdoor decorative options offered by the range of LED Table Lamps in our online shop.



Ref: 74830



# Additional photographs