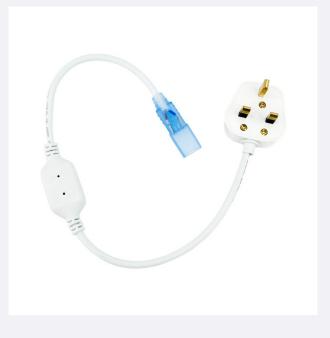

## Description

This cable allows us to connect a high voltage monochrome LED strip to a 220V network (mains) without needing transformers or any other additional device.

\*Each rectifier cable can withstand a maximum of 20 metres of a 220V LED strip with an SMD5050 chip.

\*Includes Pin