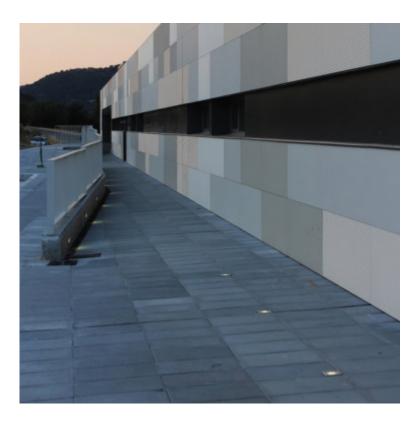

# **Ambience**

Ref: 65715

Characteristics of the Square GU10 LEDS-C4 Gea Recessed Ground Spotlight IP67

The Square GU10 LEDS-C4 Gea Recessed Ground Spotlight IP67 has a simple and elegant design that combined with the high quality light emitted by this spotllight, is ideal for lighting rest areas and highlighting specific areas of your garden or other elements that you want to expose.