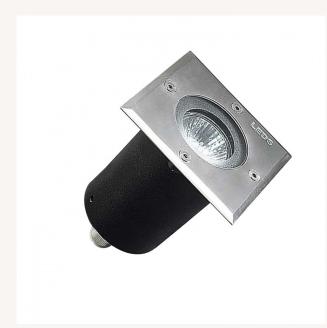

#### **Description**

The Square GU10 LEDS-C4 Gea Square Recessed Ground Spotlight IP67 is manufactured by the prestigious brand LEDS-C4, a Spanish high-tech company specializing in lighting. It was founded in 1963 and began working with LED technology in 2008, dominating this field and achieving great confidence and respect in the LED industry.

Characteristics of the Square GU10 LEDS-C4 Gea Recessed Ground Spotlight IP67

The Square GU10 LEDS-C4 Gea Recessed Ground Spotlight IP67 has a simple and elegant design that combined with the high quality light emitted by this spotllight, is ideal for lighting rest areas and highlighting specific areas of your garden or other elements that you want to expose.