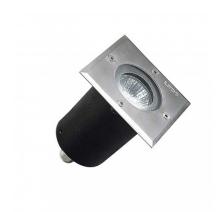

## Models

| Colour | Ref:         |
|--------|--------------|
| Silver | 65715-131265 |

## **Technical Details**

Ledkia.

| Maximum Power             | 50 W            |
|---------------------------|-----------------|
| Tension                   | 220-240V AC     |
| Rated Voltage             | 100-240V AC     |
| Frequency                 | 50-60 Hz        |
| Electric Insulation Class | I               |
| Adjustable                | No              |
| Casquillo                 | GU10            |
| Light points              | 1               |
| Light Source              | GU10 Bulb       |
| Use                       | Indoor, Outdoor |
| IP Protection             | IP67            |

| IK Protection       | IK10           |  |
|---------------------|----------------|--|
| Material            | Crystal, Steel |  |
| Installation        | Recessed       |  |
| High                | 170 mm         |  |
| Wide                | 120 mm         |  |
| Lenght              | 120 mm         |  |
| Diameter            | 120 mm         |  |
| Working temperature | 0°C - 0°C      |  |
| Does not include    | Bulbs          |  |
| Brand               | LEDS-C4        |  |
| Colour              | Silver         |  |