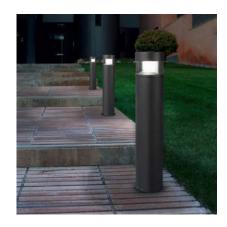

## **Ambience**

Ledkía.

Characteristics of the 13W Newton LED Outdoor Bollard 80cm LEDS-C4 55-9791-Z5-CL

The 13W Newton LED Outdoor Bollard 80cm has a simple and elegant design that combined with the high quality light emitted by this bollard light, is ideal for lighting rest areas and highlighting specific areas of your garden or other elements that you want to expose.