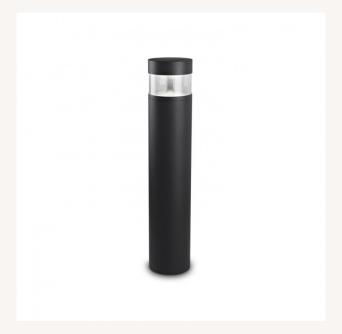

## **Ambience**

Ledkía.

Characteristics of the 13W Newton LED Outdoor Bollard 80cm LEDS-C4 55-9791-Z5-CL

The 13W Newton LED Outdoor Bollard 80cm has a simple and elegant design that combined with the high quality light emitted by this bollard light, is ideal for lighting rest areas and highlighting specific areas of your garden or other elements that you want to expose.