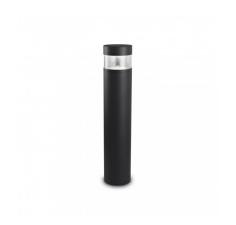

## Description

The 13W Newton LED Outdoor Bollard 80cmis manufactured by the prestigious brand LEDS-C4, a Spanish high-tech company specializing in lighting. It was founded in 1963 and began working with LED technology in 2008, dominating this field and achieving great confidence and respect in the LED industry.

Characteristics of the 13W Newton LED Outdoor Bollard 80cm LEDS-C4 55-9791-Z5-CL

The 13W Newton LED Outdoor Bollard 80cm has a simple and elegant design that combined with the high quality light emitted by this bollard light, is ideal for lighting rest areas and highlighting specific areas of your garden or other elements that you want to expose.