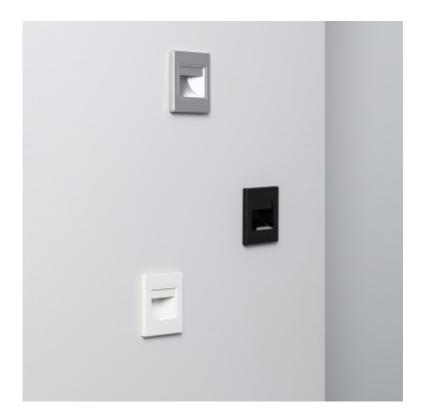

#### Description

This Randy LED Step Light with a Black Finish is perfect for signal lighting on stairs and in hallways. With a modern design, it allows us to mark off passing areas with dim but sufficient light.

It has 1.5W of power and a 165 lumen brightness, which is more than enough to do its job. It has a 120° opening angle and a Colour Rendering Index that's rated 70. **This Randy LED Step Light is made of highly-resistant fireproof PC** and measures 94x94x60mm.

Its installation requires an 82x82x50mm cut-out and is connected directly to the mains without needing a transformer.

Advantages of this Randy LED Step Light

The main advantage of these LED step lights that they are low consumption, which allows us to save 80% in electrical consumption. This, along with the energy efficiency they provide, makes LED lighting the best option when choosing a lighting system.