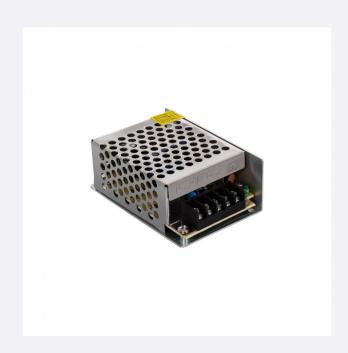

## **Description**

The 12V power supply is ideal for connecting interior lighting systems that cannot be used with direct connection to the electrical network. It transforms the alternating supply of the electrical network, to 12V in continuous.

It has a nominal power of 24W. Use indicated for permanent loads of up to 20W. Its output current is 2A.

Its aluminum casing gives it great resistance and lightness. It has the CE and RoHS certificates that guarantee the quality and safety of the product, and also confirm that it does not contain toxic or dangerous materials.