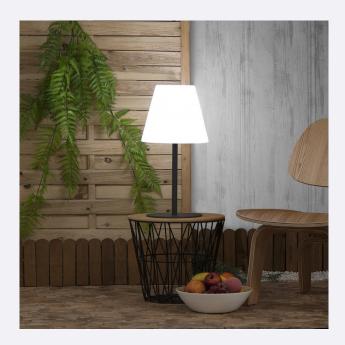

## **Description**

This Larso Solar LED Table Lamp features a solar panel that recharges the battery. This Solar LED Table Lamp doesn't require a connection to the mains. It works in a simple manner, the solar panel includes a light sensor so that during the day, the panel feeds and charges the battery integrated into the Lamp. When the light sensor detects that it's night-time, it automatically turns the Sphere On.

Take a step towards energy efficiency with this Solar LED Table Lamp and join the clean energy revolution.

In addition, a usb cable is included to charge the battery in case it cannot collect enough solar energy.