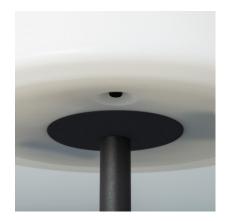

## **Description**

This Larso Solar LED Table Lamp features a solar panel that recharges the battery. This Solar LED Table Lamp doesn't require a connection to the mains. It works in a simple manner, the solar panel includes a light sensor so that during the day, the panel feeds and charges the battery integrated into the Lamp. When the light sensor detects that it's night-time, it automatically turns the Sphere On.