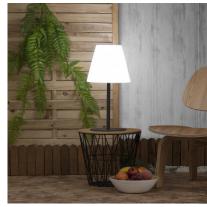

## **Description**

This Larso Solar LED Table Lamp features a solar panel that recharges the battery. This Solar LED Table Lamp doesn't require a connection to the mains. It works in a simple manner, the solar panel includes a light sensor so that during the day, the panel feeds and charges the battery integrated into the Lamp. When the light sensor detects that it's night-time, it automatically turns the Sphere On.

Take a step towards energy efficiency with this Solar LED Table Lamp and join the clean energy revolution.

In addition, a usb cable is included to charge the battery in case it cannot collect enough solar energy.