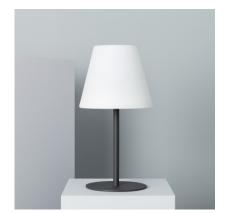

## **Description**

This Larso Solar LED Table Lamp features a solar panel that recharges the battery. This Solar LED Table Lamp doesn't require a connection to the mains. It works in a simple manner, the solar panel includes a light sensor so that during the day, the panel feeds and charges the battery integrated into the Lamp. When the light sensor detects that it's night-time, it automatically turns the Sphere On.

Take a step towards energy efficiency with this Solar LED Table Lamp and join the clean energy revolution.

In addition, a usb cable is included to charge the battery in case it cannot collect enough solar energy.