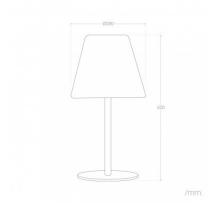

## **Technical Details**

| Power:                                     | 1 W            |
|--------------------------------------------|----------------|
| Voltage:                                   | 220-240V AC    |
| Points of Light:                           | 1              |
| Light Source:                              | SMD            |
| Energy Efficiency 2021 (UE-<br>1369/2017): | A++            |
| Use:                                       | Outdoor        |
| IP Protection:                             | IP44           |
| Flicker Free:                              | YES            |
| Material:                                  | PC, Aluminium  |
| Colour Code:                               | RAL 7024       |
| Size:                                      | 520x280x280 mm |
| Height:                                    | 520 mm         |
|                                            |                |

| Diameter:            | Ø280 mm         |
|----------------------|-----------------|
| Total Weight:        | 3.00 kg         |
| Working Temperature: | -20°C ~ +40°C   |
| Battery operated:    | Yes             |
| Battery:             | Li-ion          |
| Battery Capacity:    | 1500 mAh        |
| Type of Load         | Solar           |
| Range:               | 8 Hours         |
| Charging Time:       | 6~8 Hours       |
| Includes:            | USB Cable       |
| Warranty:            | 2 Years         |
| Certifications:      | CE & RoHS, UKCA |
|                      |                 |