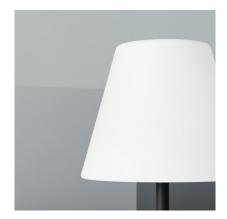

## **Description**

This Larso Solar LED Table Lamp features a solar panel that recharges the battery. This Solar LED Table Lamp doesn't require a connection to the mains. It works in a simple manner, the solar panel includes a light sensor so that during the day, the panel feeds and charges the battery integrated into the Lamp. When the light sensor detects that it's night-time, it automatically turns the Sphere On.