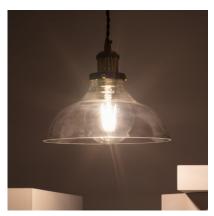

### Measures

Ref: 1488

Ledkía.

**Springsteen industrial style metal and glass pendant lamp that brings a retro touch** to any space. Its vintage design makes it perfect to combine with LED Filament bulbs, as its structure allows to show the beauty of this kind of original bulbs. Give personality and make a difference in the **decoration of your rooms and trendy places** with this pendant lamp. Ideal for dining rooms, bedrooms, kitchens, offices, living rooms, restaurants, cafés, etc.