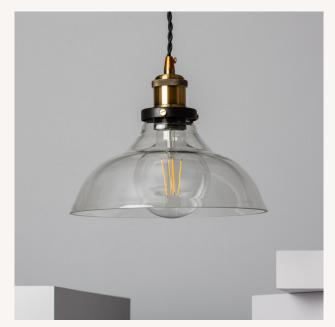

| Installation:                   | Pendant         |
|---------------------------------|-----------------|
| Size:                           | 245x1565 mm     |
| Height:                         | 1565 mm         |
| Diameter:                       | Ø245 mm         |
| Dimensions of the ceiling rose: | 100 mm          |
| Total Weight:                   | 0.55 kg         |
| Warranty:                       | 5 Years         |
| Certifications:                 | CE & RoHS, UKCA |

### Measures

Ref: 1488

Ledkía.

**Springsteen industrial style metal and glass pendant lamp that brings a retro touch** to any space. Its vintage design makes it perfect to combine with LED Filament bulbs, as its structure allows to show the beauty of this kind of original bulbs. Give personality and make a difference in the **decoration of your rooms and trendy places** with this pendant lamp. Ideal for dining rooms, bedrooms, kitchens, offices, living rooms, restaurants, cafés, etc.

- \* 1.27 m height adjustable cable.
- \* Accepts E27 bulbs with a maximum diameter of Ø65mm.

Requires 1 E27 bulb NOT INCLUDED with the product.

Ref: 1488