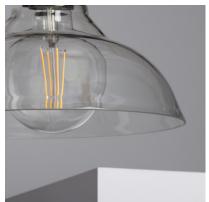

### Measures

Ref: 1488

Ledkía.

**Springsteen industrial style metal and glass pendant lamp that brings a retro touch** to any space. Its vintage design makes it perfect to combine with LED Filament bulbs, as its structure allows to show the beauty of this kind of original bulbs. Give personality and make a difference in the **decoration of your rooms and trendy places** with this pendant lamp. Ideal for dining rooms, bedrooms, kitchens, offices, living rooms, restaurants, cafés, etc.