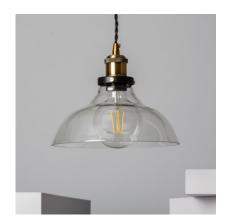

| 5 Years         |
| Certifications:                 | CE & RoHS, UKCA |





# **Ambience**



### Measures



Ref: 1488





Ledkía.

**Springsteen industrial style metal and glass pendant lamp that brings a retro touch** to any space. Its vintage design makes it perfect to combine with LED Filament bulbs, as its structure allows to show the beauty of this kind of original bulbs. Give personality and make a difference in the **decoration of your rooms and trendy places** with this pendant lamp. Ideal for dining rooms, bedrooms, kitchens, offices, living rooms, restaurants, cafés, etc.

- \* 1.27 m height adjustable cable.
- \* Accepts E27 bulbs with a maximum diameter of Ø65mm.

Requires 1 E27 bulb NOT INCLUDED with the product.



Ref: 1488



# Additional photographs