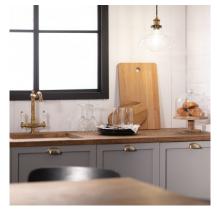

| 5 Years         |
| Certifications:                 | CE & RoHS, UKCA |





# **Ambience**



### Measures



Ref: 1488





Ledkía.

**Springsteen industrial style metal and glass pendant lamp that brings a retro touch** to any space. Its vintage design makes it perfect to combine with LED Filament bulbs, as its structure allows to show the beauty of this kind of original bulbs. Give personality and make a difference in the **decoration of your rooms and trendy places** with this pendant lamp. Ideal for dining rooms, bedrooms, kitchens, offices, living rooms, restaurants, cafés, etc.

- \* 1.27 m height adjustable cable.
- \* Accepts E27 bulbs with a maximum diameter of Ø65mm.

Requires 1 E27 bulb NOT INCLUDED with the product.



Ref: 1488



# Additional photographs