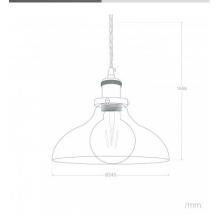

| Installation:                   | Pendant         |
|---------------------------------|-----------------|
| Size:                           | 245x1565 mm     |
| Height:                         | 1565 mm         |
| Diameter:                       | Ø245 mm         |
| Dimensions of the ceiling rose: | 100 mm          |
| Total Weight:                   | 0.55 kg         |
| Warranty:                       | 5 Years         |
| Certifications:                 | CE & RoHS, UKCA |

### Measures

Ref: 1488

Ledkía.

**Springsteen industrial style metal and glass pendant lamp that brings a retro touch** to any space. Its vintage design makes it perfect to combine with LED Filament bulbs, as its structure allows to show the beauty of this kind of original bulbs. Give personality and make a difference in the **decoration of your rooms and trendy places** with this pendant lamp. Ideal for dining rooms, bedrooms, kitchens, offices, living rooms, restaurants, cafés, etc.

- \* 1.27 m height adjustable cable.
- \* Accepts E27 bulbs with a maximum diameter of Ø65mm.

Requires 1 E27 bulb NOT INCLUDED with the product.

Ref: 1488