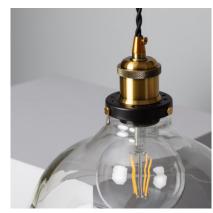

### **Technical Details**

o Ledkía.

| Maximum Power:    | 20 W             |
|-------------------|------------------|
| Voltage:          | 220-240V AC      |
| Protection Class: | I                |
| Screw:            | E27              |
| Points of Light:  | 1                |
| Use:              | Indoor           |
| IP Protection:    | IP20             |
| Material:         | Glass, Aluminium |

- \* 1.27 m height adjustable cable.
- \* Accepts E27 bulbs with a maximum diameter of Ø65mm.

Requires 1 E27 bulb NOT INCLUDED with the product.

Ref: 1488