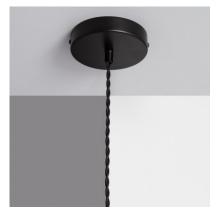

- \* 1.27 m height adjustable cable.
- \* Accepts E27 bulbs with a maximum diameter of Ø65mm.

Requires 1 E27 bulb NOT INCLUDED with the product.

Ref: 1488