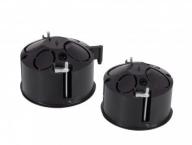

or  | Size:           | 72x48 mm        |
|-----------------------|---------|-----------------|-----------------|
| <b>IP Protection:</b> | IP20    | Warranty:       | 3 Years         |
| Material:             | PC      | Certifications: | CE & RoHS, UKCA |
| Installation:         | Surface |                 |                 |

Models





## Description

## This Linkable Box 72x48mm is perfect for comfortably and easily installing into a hollow partition.

This box **features four pre-punctured holes**, that can be easily opened, for a 20mm diameter tube that ease the wiring. The anchoring can be done using the long screws that are included.

This Linkable Box 72x48mm is made using high quality materials and has CE and RoHS certifications.



Ref: 65347



## Additional photographs