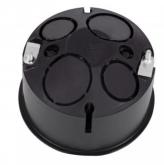

## This Linkable Box 72x48mm is perfect for comfortably and easily installing into a hollow partition.

This box **features four pre-punctured holes**, that can be easily opened, for a 20mm diameter tube that ease the wiring. The anchoring can be done using the long screws that are included.