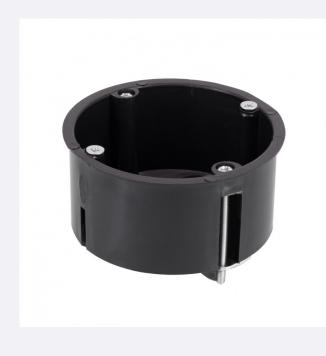

## Description

## This Linkable Box 72x48mm is perfect for comfortably and easily installing into a hollow partition.

This box **features four pre-punctured holes**, that can be easily opened, for a 20mm diameter tube that ease the wiring. The anchoring can be done using the long screws that are included.