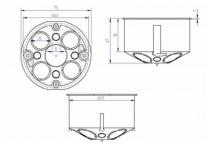

## Description

## This Linkable Box 72x48mm is perfect for comfortably and easily installing into a hollow partition.

This box **features four pre-punctured holes**, that can be easily opened, for a 20mm diameter tube that ease the wiring. The anchoring can be done using the long screws that are included.