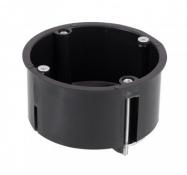

## This Linkable Box 72x48mm is perfect for comfortably and easily installing into a hollow partition.

This box **features four pre-punctured holes**, that can be easily opened, for a 20mm diameter tube that ease the wiring. The anchoring can be done using the long screws that are included.