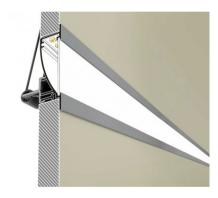

### **Description**

The **1m Recessed Aluminium Profile with Diffused Light for LED Strips** allows for a simple and elegant installation of LED strips. This profile is installed recessed, in a variety of installation option with indoor LED strips, especially designed to create lines of light under shelves, tables, mouldings, etc... Perfect for protecting and hiding the LED strips, allowing professional, clean and stylish installations. They are ideal for lighting modern environments with a clean and elegant indirect light.

#### Characteristics of the 1m Recessed Aluminium Profile with Diffused Light for LED Strips

The profile offers the possibility to mount two types of clips included for your choice. The translucent cover is suitable for various decorative applications such as creating lines of light on the walls of your home