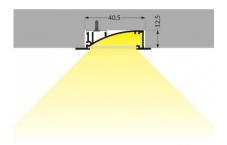

# **Technical Details**

o Ledkia.

| Use          | Indoor   | High                     | 13.5 mm         |
|--------------|----------|--------------------------|-----------------|
| Material     | Aluminum | Wide                     | 53 mm           |
| Colour       | Grey     | Accessories for Profiles | Translucent Lid |
| Installation | Recessed |                          |                 |

### **Description**

The **1m Recessed Aluminium Profile with Diffused Light for LED Strips** allows for a simple and elegant installation of LED strips. This profile is installed recessed, in a variety of installation option with indoor LED strips, especially designed to create lines of light under shelves, tables, mouldings, etc... Perfect for protecting and hiding the LED strips, allowing professional, clean and stylish installations. They are ideal for lighting modern environments with a clean and elegant indirect light.