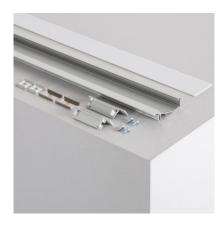

### **Description**

The **1m Recessed Aluminium Profile with Diffused Light for LED Strips** allows for a simple and elegant installation of LED strips. This profile is installed recessed, in a variety of installation option with indoor LED strips, especially designed to create lines of light under shelves, tables, mouldings, etc... Perfect for protecting and hiding the LED strips, allowing professional, clean and stylish installations. They are ideal for lighting modern environments with a clean and elegant indirect light.

#### Characteristics of the 1m Recessed Aluminium Profile with Diffused Light for LED Strips

The profile offers the possibility to mount two types of clips included for your choice. The translucent cover is suitable for various decorative applications such as creating lines of light on the walls of your home