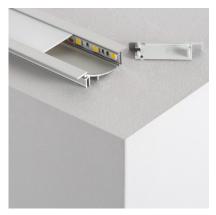

### **Description**

The **1m Recessed Aluminium Profile with Diffused Light for LED Strips** allows for a simple and elegant installation of LED strips. This profile is installed recessed, in a variety of installation option with indoor LED strips, especially designed to create lines of light under shelves, tables, mouldings, etc... Perfect for protecting and hiding the LED strips, allowing professional, clean and stylish installations. They are ideal for lighting modern environments with a clean and elegant indirect light.

#### Characteristics of the 1m Recessed Aluminium Profile with Diffused Light for LED Strips

The profile offers the possibility to mount two types of clips included for your choice. The translucent cover is suitable for various decorative applications such as creating lines of light on the walls of your home