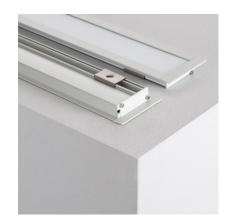

### **Description**

The **1m Recessed Aluminium Profile with Diffused Light for LED Strips** allows for a simple and elegant installation of LED strips. This profile is installed recessed, in a variety of installation option with indoor LED strips, especially designed to create lines of light under shelves, tables, mouldings, etc... Perfect for protecting and hiding the LED strips, allowing professional, clean and stylish installations. They are ideal for lighting modern environments with a clean and elegant indirect light.

Includes a 1 metre translucent cover to join the 1 metre aluminium sections together.