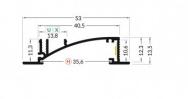

# **Technical Details**

o Ledkia.

| Use          | Indoor   | High                     | 13.5 mm         |
|--------------|----------|--------------------------|-----------------|
| Material     | Aluminum | Wide                     | 53 mm           |
| Colour       | Grey     | Accessories for Profiles | Translucent Lid |
| Installation | Recessed |                          |                 |

### **Description**

The **1m Recessed Aluminium Profile with Diffused Light for LED Strips** allows for a simple and elegant installation of LED strips. This profile is installed recessed, in a variety of installation option with indoor LED strips, especially designed to create lines of light under shelves, tables, mouldings, etc... Perfect for protecting and hiding the LED strips, allowing professional, clean and stylish installations. They are ideal for lighting modern environments with a clean and elegant indirect light.