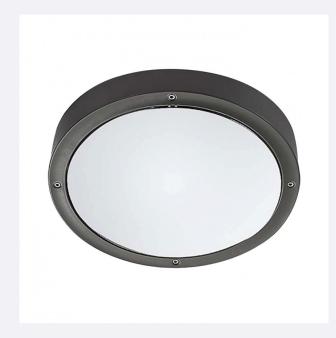

## **Description**

The Urban Grey 14.5W LEDS-C4 Basic Aluminium LED Surface Light is manufactured by the prestigious LEDS-C4 brand, a Spanish high-tech company specialising in lighting. It was founded in 1963 and began working with LED technology in 2008, dominating this field and achieving great confidence and respect in the LED industry.

Characteristics of Urban Grey 14.5W LEDS-C4 Basic Aluminium LED Surface Light

The **Urban Grey 14.5W LEDS-C4 Basic Aluminium LED Surface Light has a simple and elegant design which**, combined with the high quality light that this ceiling light emits, is ideal for lighting rest areas and highlighting specific areas of your garden or other elements that you want to display.