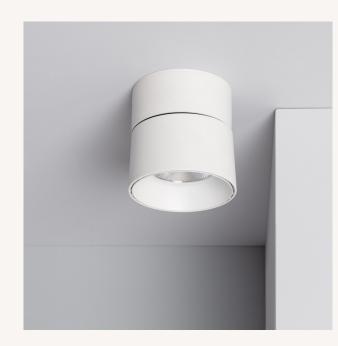

#### Description

**New Onuba Aluminium 30W White Round LED Ceiling Lamp** is a highly decorative lighting element thanks to its new current design. ThisCeiling Light **incorporates integrated LEDs with a consumption of 30W.** You can choose if you want a warm, neutral or cold light.

Characteristics of the New Onuba Aluminium 30W White Round LED Ceiling Lamp

The New Onuba Aluminium 30W White Round LED Ceiling Lamp can be tilted up to 90° to focus the light beam, adapting the lighting to the atmosphere that we want to create. It can also rotate on itself up to 360° making it a very versatile wall light as it **can be installed both on the ceiling and on the wall**. It is made of aluminium.