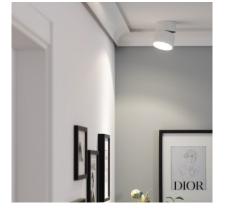

#### Description

**New Onuba Aluminium 30W White Round LED Ceiling Lamp** is a highly decorative lighting element thanks to its new current design. ThisCeiling Light **incorporates integrated LEDs with a consumption of 30W.** You can choose if you want a warm, neutral or cold light.

Characteristics of the New Onuba Aluminium 30W White Round LED Ceiling Lamp

The New Onuba Aluminium 30W White Round LED Ceiling Lamp can be tilted up to 90° to focus the light beam, adapting the lighting to the atmosphere that we want to create. It can also rotate on itself up to 360° making it a very versatile wall light as it **can be installed both on the ceiling and on the wall**. It is made of aluminium.