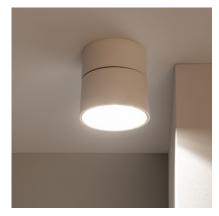

#### Description

**New Onuba Aluminium 30W White Round LED Ceiling Lamp** is a highly decorative lighting element thanks to its new current design. ThisCeiling Light **incorporates integrated LEDs with a consumption of 30W.** You can choose if you want a warm, neutral or cold light.

Characteristics of the New Onuba Aluminium 30W White Round LED Ceiling Lamp

The New Onuba Aluminium 30W White Round LED Ceiling Lamp can be tilted up to 90° to focus the light beam, adapting the lighting to the atmosphere that we want to create. It can also rotate on itself up to 360° making it a very versatile wall light as it **can be installed both on the ceiling and on the wall**. It is made of aluminium.