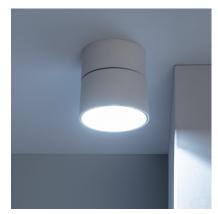

|



Ref: 63782



## Ambience







#### Description

**New Onuba Aluminium 30W White Round LED Ceiling Lamp** is a highly decorative lighting element thanks to its new current design. ThisCeiling Light **incorporates integrated LEDs with a consumption of 30W.** You can choose if you want a warm, neutral or cold light.

Characteristics of the New Onuba Aluminium 30W White Round LED Ceiling Lamp

The New Onuba Aluminium 30W White Round LED Ceiling Lamp can be tilted up to 90° to focus the light beam, adapting the lighting to the atmosphere that we want to create. It can also rotate on itself up to 360° making it a very versatile wall light as it **can be installed both on the ceiling and on the wall**. It is made of aluminium.





# Additional photographs