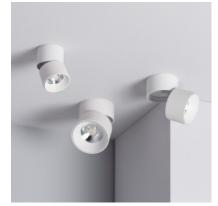

Characteristics of the New Onuba Aluminium 30W White Round LED Ceiling Lamp

The New Onuba Aluminium 30W White Round LED Ceiling Lamp can be tilted up to 90° to focus the light beam, adapting the lighting to the atmosphere that we want to create. It can also rotate on itself up to 360° making it a very versatile wall light as it **can be installed both on the ceiling and on the wall**. It is made of aluminium.