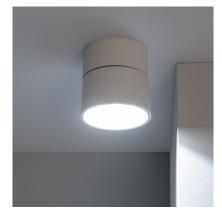

#### Description

**New Onuba Aluminium 30W White Round LED Ceiling Lamp** is a highly decorative lighting element thanks to its new current design. ThisCeiling Light **incorporates integrated LEDs with a consumption of 30W.** You can choose if you want a warm, neutral or cold light.

Characteristics of the New Onuba Aluminium 30W White Round LED Ceiling Lamp

The New Onuba Aluminium 30W White Round LED Ceiling Lamp can be tilted up to 90° to focus the light beam, adapting the lighting to the atmosphere that we want to create. It can also rotate on itself up to 360° making it a very versatile wall light as it **can be installed both on the ceiling and on the wall**. It is made of aluminium.