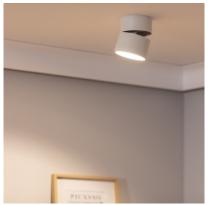

#### Description

**New Onuba Aluminium 30W White Round LED Ceiling Lamp** is a highly decorative lighting element thanks to its new current design. ThisCeiling Light **incorporates integrated LEDs with a consumption of 30W.** You can choose if you want a warm, neutral or cold light.

Characteristics of the New Onuba Aluminium 30W White Round LED Ceiling Lamp

The New Onuba Aluminium 30W White Round LED Ceiling Lamp can be tilted up to 90° to focus the light beam, adapting the lighting to the atmosphere that we want to create. It can also rotate on itself up to 360° making it a very versatile wall light as it **can be installed both on the ceiling and on the wall**. It is made of aluminium.