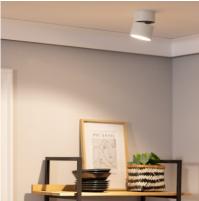

#### Description

**New Onuba Aluminium 30W White Round LED Ceiling Lamp** is a highly decorative lighting element thanks to its new current design. ThisCeiling Light **incorporates integrated LEDs with a consumption of 30W.** You can choose if you want a warm, neutral or cold light.

Characteristics of the New Onuba Aluminium 30W White Round LED Ceiling Lamp

The New Onuba Aluminium 30W White Round LED Ceiling Lamp can be tilted up to 90° to focus the light beam, adapting the lighting to the atmosphere that we want to create. It can also rotate on itself up to 360° making it a very versatile wall light as it **can be installed both on the ceiling and on the wall**. It is made of aluminium.