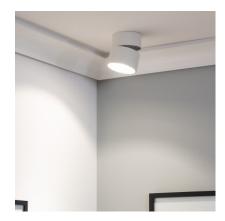

|                 |



Ref: 63782



## Ambience







#### Description

**New Onuba Aluminium 30W White Round LED Ceiling Lamp** is a highly decorative lighting element thanks to its new current design. ThisCeiling Light **incorporates integrated LEDs with a consumption of 30W.** You can choose if you want a warm, neutral or cold light.

Characteristics of the New Onuba Aluminium 30W White Round LED Ceiling Lamp

The New Onuba Aluminium 30W White Round LED Ceiling Lamp can be tilted up to 90° to focus the light beam, adapting the lighting to the atmosphere that we want to create. It can also rotate on itself up to 360° making it a very versatile wall light as it **can be installed both on the ceiling and on the wall**. It is made of aluminium.





# Additional photographs