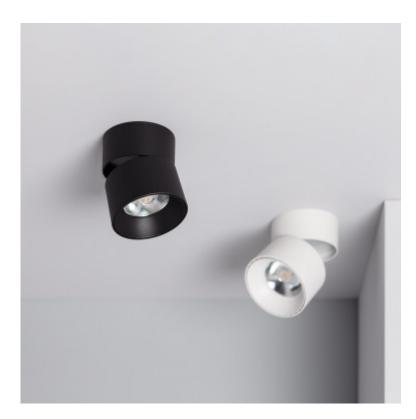

Characteristics of the New Onuba Aluminium 30W White Round LED Ceiling Lamp

The New Onuba Aluminium 30W White Round LED Ceiling Lamp can be tilted up to 90° to focus the light beam, adapting the lighting to the atmosphere that we want to create. It can also rotate on itself up to 360° making it a very versatile wall light as it **can be installed both on the ceiling and on the wall**. It is made of aluminium.