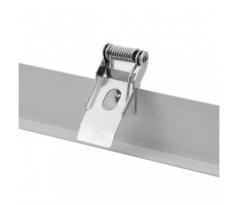

## **Description**

The Recessed Frame for 120×60cm LED Panel is ideal for the installation and fastening of recessed ceiling panels.

This frame is optimal for panels with dimensions of 120x60x3.5 cm, is made of robust and durable materials, with a white finish.