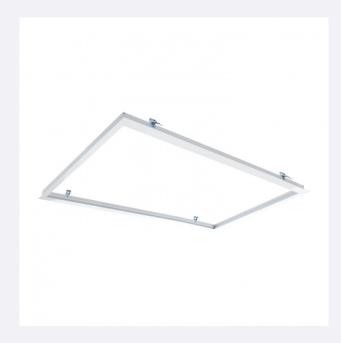

## **Description**

The Recessed Frame for 120×60cm LED Panel is ideal for the installation and fastening of recessed ceiling panels.

This frame is optimal for panels with dimensions of 120x60x3.5 cm, is made of robust and durable materials, with a white finish.

## **Technical Details**

| IP Protection: | IP20           | Cut-Out         | 1215x620 mm     |
|----------------|----------------|-----------------|-----------------|
| Material:      | Aluminium      | Frame:          | 120x60 cm       |
| Installation:  | Recessed       | Warranty:       | 5 Years         |
| Size:          | 25x1255x660 mm | Certifications: | CE & RoHS, UKCA |