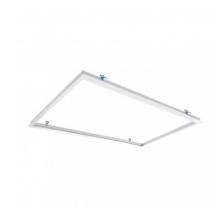

## **Description**

The Recessed Frame for 120×60cm LED Panel is ideal for the installation and fastening of recessed ceiling panels.

This frame is optimal for panels with dimensions of 120x60x3.5 cm, is made of robust and durable materials, with a white finish.

## **Technical Details**

| IP Protection: | IP20           | Cut-Out         | 1215x620 mm     |
|----------------|----------------|-----------------|-----------------|
| Material:      | Aluminium      | Frame:          | 120x60 cm       |
| Installation:  | Recessed       | Warranty:       | 5 Years         |
| Size:          | 25x1255x660 mm | Certifications: | CE & RoHS, UKCA |