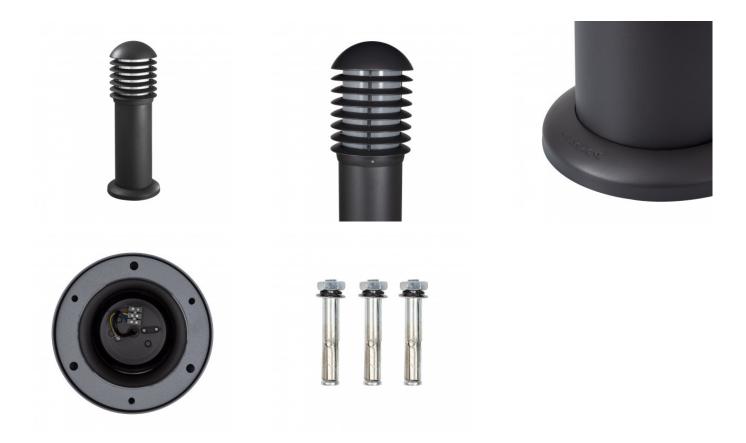

o Ledkia.

Ref: 65476

Ledkía.

The **E27 LEDS-C4 Bollard Light 500mm is manufactured by the prestigious brand LEDS-C4**, a Spanish high-tech company specializing in lighting. It was founded in 1963 and began working with LED technology in 2008, dominating this field and achieving great confidence and respect in the LED industry.

Characteristics of the E27 LEDS-C4 Bollard Light 500mm

The E27 LEDS-C4 Bollard Light 500mm has a simple and elegant design that combined with the high quality light emitted by this wall light, is ideal for lighting rest areas and highlighting specific areas of your garden or other elements that you want to expose.

You can find this product and many more at our online shop Ledkia.

Requires an E27 Bulb that IS NOT INCLUDED.

o Ledkía.