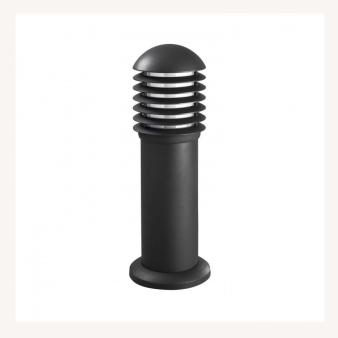

o Ledkia.

Ref: 65476

Ledkía.

The **E27 LEDS-C4 Bollard Light 500mm is manufactured by the prestigious brand LEDS-C4**, a Spanish high-tech company specializing in lighting. It was founded in 1963 and began working with LED technology in 2008, dominating this field and achieving great confidence and respect in the LED industry.

Characteristics of the E27 LEDS-C4 Bollard Light 500mm

The E27 LEDS-C4 Bollard Light 500mm has a simple and elegant design that combined with the high quality light emitted by this wall light, is ideal for lighting rest areas and highlighting specific areas of your garden or other elements that you want to expose.