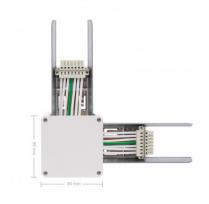

## **Technical Details**

| Use:           | Indoor      | Width:          | 90 mm           |
|----------------|-------------|-----------------|-----------------|
| IP Protection: | IP20        | Length:         | 90 mm           |
| Material:      | PC, Metal   | Total Weight:   | 0.58 kg         |
| Size:          | 80x90x90 mm | Warranty:       | 5 Years         |
| Height:        | 80 mm       | Certifications: | CE & RoHS, UKCA |