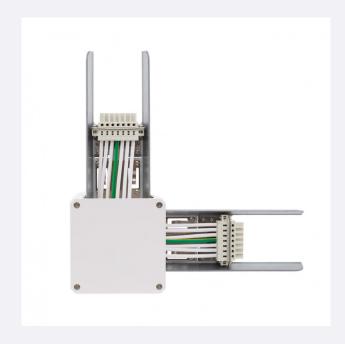

## Description

L-Type Connector for a 60W Trunking LED Linear Bar.

This connector allows us to easily modify the direction or position of the different Trunking LED Bars, allowing us to have a 90° angle. This is useful for areas in which there are different hallways and passing areas to light.