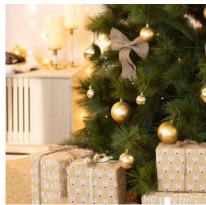

**This garland features 8 impressive lighting modes**: Combination, Fireflies, Waves, Fade, Chase, Slow Fade, Flicker and Constant On. Choose your favourite modes for different occasions.

With a constant 360° viewing angle that lights up in all directions, this garland is ideal for decorating gardens, patios, doors, lawns, trees, etc.