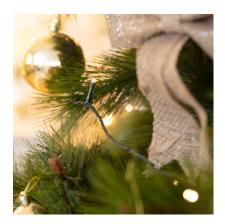

#### Description

The LED Garland String Light is charged via solar energy thanks to its solar plate that can be installed anywhere at a certain distance from the garland, either screwed or mounted.

It incorporates a daylight sensor that automatically turns the garlands on at night and turns them off during the day. It is able to illuminate for more than 8 hours daily due to the **1200 mAh battery integrated into the solar plate**.

**This garland features 8 impressive lighting modes**: Combination, Fireflies, Waves, Fade, Chase, Slow Fade, Flicker and Constant On. Choose your favourite modes for different occasions.

With a constant 360° viewing angle that lights up in all directions, this garland is ideal for decorating gardens, patios, doors, lawns, trees, etc.

The LED Garland String Light is the perfect decorative accessory as it is durable and portable. Available at LEDKIA, our online LED shop.