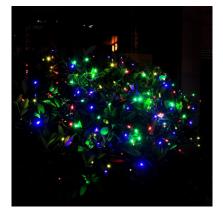

#### Description

The LED Garland String Light is charged via solar energy thanks to its solar plate that can be installed anywhere at a certain distance from the garland, either screwed or mounted.

It incorporates a daylight sensor that automatically turns the garlands on at night and turns them off during the day. It is able to illuminate for more than 8 hours daily due to the **1200 mAh battery integrated into the solar plate**.

**This garland features 8 impressive lighting modes**: Combination, Fireflies, Waves, Fade, Chase, Slow Fade, Flicker and Constant On. Choose your favourite modes for different occasions.

With a constant 360° viewing angle that lights up in all directions, this garland is ideal for decorating gardens, patios, doors, lawns, trees, etc.