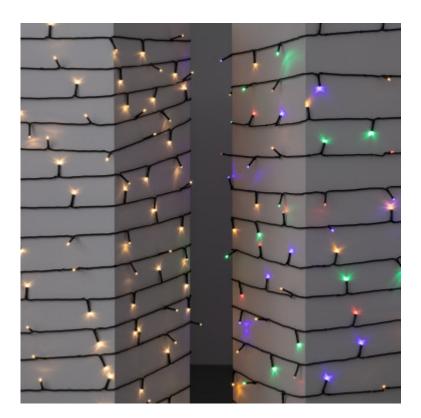

**This garland features 8 impressive lighting modes**: Combination, Fireflies, Waves, Fade, Chase, Slow Fade, Flicker and Constant On. Choose your favourite modes for different occasions.

With a constant 360° viewing angle that lights up in all directions, this garland is ideal for decorating gardens, patios, doors, lawns, trees, etc.