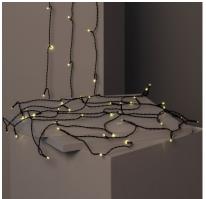

### **Technical Details**

| Power               | 4.8 W         |
|---------------------|---------------|
| Adjustable          | No            |
| LED number          | 100           |
| Use                 | Outdoor       |
| IP Protection       | IP65          |
| Material            | PVC           |
| Colour              | Black         |
| length              | 12 m          |
| Working temperature | -20 °C~+40 °C |

| It works with battery | Yes                              |
|-----------------------|----------------------------------|
| Battery Voltage       | 1.2 V                            |
| Battery Capacity      | 600 mAh                          |
| Type of Load          | Solar                            |
| Useful life           | 10.000 Hours                     |
| Space                 | Yard, Pool, Terraces / Balconies |
| Light color           | RGB, Warm White                  |
| Color Temperature     | 3000K - 3500K                    |