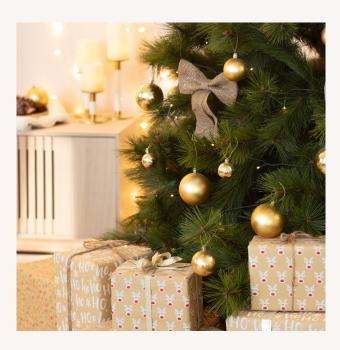

**This garland features 8 impressive lighting modes**: Combination, Fireflies, Waves, Fade, Chase, Slow Fade, Flicker and Constant On. Choose your favourite modes for different occasions.

With a constant 360° viewing angle that lights up in all directions, this garland is ideal for decorating gardens, patios, doors, lawns, trees, etc.