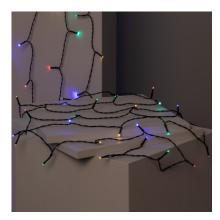

#### Description

The LED Garland String Light is charged via solar energy thanks to its solar plate that can be installed anywhere at a certain distance from the garland, either screwed or mounted.

It incorporates a daylight sensor that automatically turns the garlands on at night and turns them off during the day. It is able to illuminate for more than 8 hours daily due to the **1200 mAh battery integrated into the solar plate**.

**This garland features 8 impressive lighting modes**: Combination, Fireflies, Waves, Fade, Chase, Slow Fade, Flicker and Constant On. Choose your favourite modes for different occasions.

With a constant 360° viewing angle that lights up in all directions, this garland is ideal for decorating gardens, patios, doors, lawns, trees, etc.