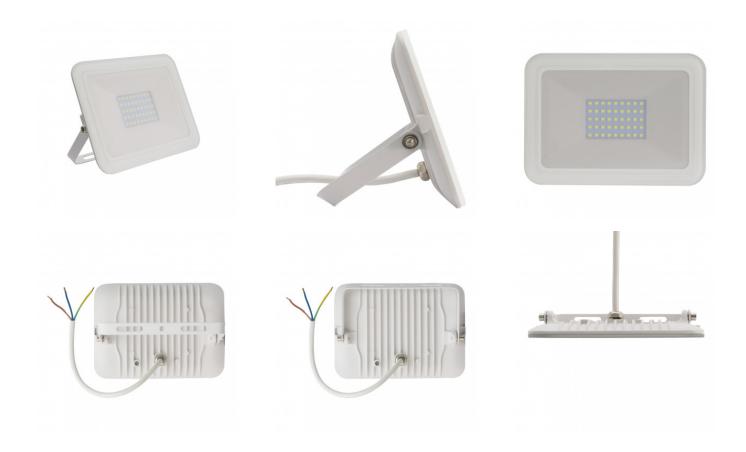

It has a special glass prismatic diffuser that noticeably reduces annoyances caused by glare, providing a UGR<19 glare factor, making this floodlight perfect for all sorts of areas. Also, as it has an IP65 Protection factor, and also an aluminium housing, it's ideal for outdoor areas, be it on balconies, terraces or wherever we need quality lighting with minimal consumption. Also, the support allows us to adjust the floodlight into the required position.

You'll find this White 30W Slim LED Floodlight here on our online lighting shop. It's available in 3 colour temperatures so that you can choose the one that best suits your needs.

\*This proudct comes with a pre-wired cable that's approximately 300mm.

## Additional photographs