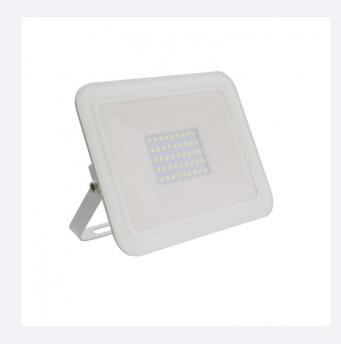

## **Description**

This White 30W Slim LED Floodlight stands out for its compact design and minimalist finish.

Characteristics of this White 30W Slim LED Floodlight

The incorporated light source is perfect for replacing a 230W halogen bulb and saving in energy consumption. It's therefore an ideal unit for being installed in outdoor areas.

It has a special glass prismatic diffuser that noticeably reduces annoyances caused by glare, providing a UGR<19 glare factor, making this floodlight perfect for all sorts of areas. Also, as it has an IP65 Protection factor, and also an aluminium housing, it's ideal for outdoor areas, be it on balconies, terraces or wherever we need quality lighting with minimal consumption. Also, the support allows us to adjust the floodlight into the required position.