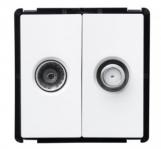

## Description

This outlet for TV + Satellite is made up of a television outlet and a satellite outlet. This module is of the standard size and is compatible with most recessed back-boxes and surface mechanisms. With a glass frame that's available in the accessories section, it will provide a very professional look.

## Models

| Colour | Ref:       |
|--------|------------|
| White  | 5190-11907 |
| Black  | 5190-11908 |