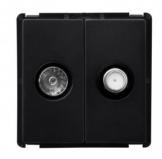

## Description

This outlet for TV + Satellite is made up of a television outlet and a satellite outlet. This module is of the standard size and is compatible with most recessed back-boxes and surface mechanisms. With a glass frame that's available in the accessories section, it will provide a very professional look.

## Models

| Colour | Ref:       |
|--------|------------|
| White  | 5190-11907 |
| Black  | 5190-11908 |