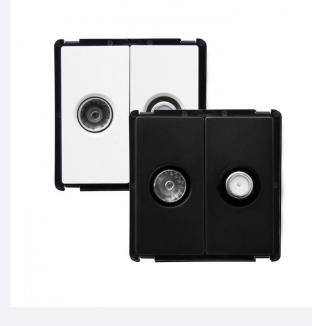

## Description

This outlet for TV + Satellite is made up of a television outlet and a satellite outlet. This module is of the standard size and is compatible with most recessed back-boxes and surface mechanisms. With a glass frame that's available in the accessories section, it will provide a very professional look.

They are normally installed in a recessed fashion and it's recommended that they be installed indoors. It has CE and RoHS certifications. Made of polycarbonate, this TV and Satellite module is **highly resistant and durable**. Complement the installation of any space with the different modules available in our catalogue.

## Models

| Colour | Ref:       |
|--------|------------|
| White  | 5190-11907 |
| Black  | 5190-11908 |