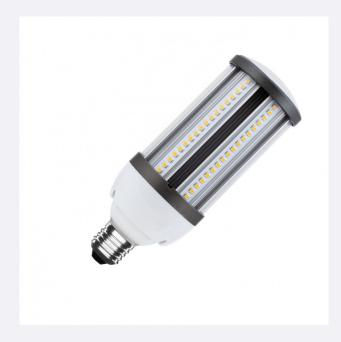

#### **Description**

This E27 25W LED Corn Lamp for Public Lighting combines power, robustness and high energy efficiency, with the characteristical corn-shaped design commonly found in these bulbs.

With an Epistar-SMD2835 light source, **it's capable of providing a 2,750 lumen brightness**. The light is distributed over a 360° beam angle, which is perfect for general lighting in indoor spaces.

Made of highly resistant ABS, this E27 25W LED Corn Lamp for Public Lighting has an IK06 Protection factor and a 30,000 hour working life. It's commonly used in large indoor spaces such as warehouses, workshops, factories or supermarkets, where we'll need high power and high quality lighting.