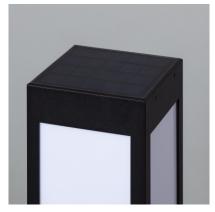

### **Technical Details**

| Adjustable           | No                | Detection Angle        | 360 °                                 |
|----------------------|-------------------|------------------------|---------------------------------------|
| Light points         | 1                 | It works with battery  | Yes                                   |
| Brightness           | 70 lm             | Battery Capacity       | 2200 mAh                              |
| Use                  | Outdoor           | Type of Load           | Solar                                 |
| <b>IP Protection</b> | IP65              | Useful life            | 40,000 Hours                          |
| Material             | Pc, Aluminum, ABS | Tiempo de carga Máximo | 8 h                                   |
| Installation         | Surface           | Tiempo de carga Mínimo | 6 h                                   |
| High                 | 130 mm            | Autonomía Máxima       | 8 h                                   |
| Wide                 | 130 mm            | Contains battery       | Yes                                   |
| Lenght               | 400 mm            | Light color            | Cool White, Daylight, Warm White      |
| Weight               | 1.42 kg           | Color Temperature      | 5700K - 6200K, 3800K - 4200K, 2800K - |
| Detector             | Radar             |                        | 3200K                                 |

### Description

This 40cm Solar Kenya LED Step Light with Radar Motion Detector IP65 incorporates a Radar presence detector and a solar panel that allows its 2200 mAh battery to be recharged. This Solar Step Light does not need to be connected to the power grid. Its operation is very simple, the solar panel incorporates a light sensor, so that during the hours of the day, the panel is fed and charges the battery integrated in the Step Light. When the light sensor detects that the night has begun, it automatically turns on the Step Light.