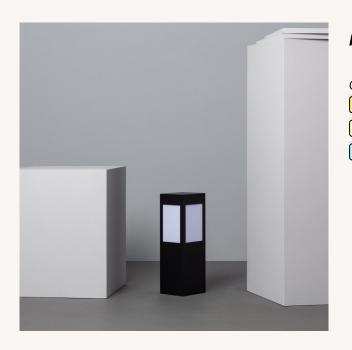

## Ambience

### Description

This 40cm Solar Kenya LED Step Light with Radar Motion Detector IP65 incorporates a Radar presence detector and a solar panel that allows its 2200 mAh battery to be recharged. This Solar Step Light does not need to be connected to the power grid. Its operation is very simple, the solar panel incorporates a light sensor, so that during the hours of the day, the panel is fed and charges the battery integrated in the Step Light. When the light sensor detects that the night has begun, it automatically turns on the Step Light.