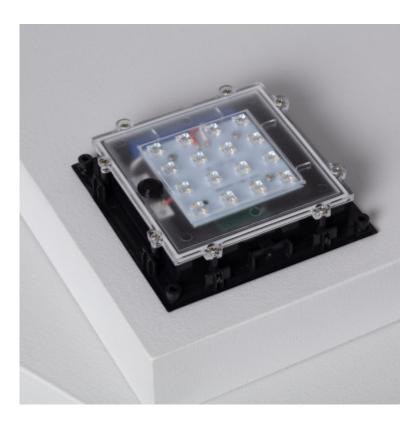

### Description

This 40cm Solar Kenya LED Step Light with Radar Motion Detector IP65 incorporates a Radar presence detector and a solar panel that allows its 2200 mAh battery to be recharged. This Solar Step Light does not need to be connected to the power grid. Its operation is very simple, the solar panel incorporates a light sensor, so that during the hours of the day, the panel is fed and charges the battery integrated in the Step Light. When the light sensor detects that the night has begun, it automatically turns on the Step Light.

Its Radar light sensor allows the Step Light to detect the movement of a person. By means of a button we can choose between the two available options.

**Safety lighting option**: After about 30 seconds without detecting movement it emits 30% of the total lighting. **Total Off option**: After about 30 seconds without detecting movement, it turns off completely.