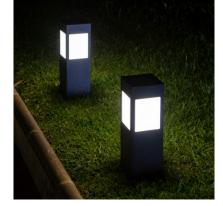

### Description

This 40cm Solar Kenya LED Step Light with Radar Motion Detector IP65 incorporates a Radar presence detector and a solar panel that allows its 2200 mAh battery to be recharged. This Solar Step Light does not need to be connected to the power grid. Its operation is very simple, the solar panel incorporates a light sensor, so that during the hours of the day, the panel is fed and charges the battery integrated in the Step Light. When the light sensor detects that the night has begun, it automatically turns on the Step Light.

Its Radar light sensor allows the Step Light to detect the movement of a person. By means of a button we can choose between the two available options.

**Safety lighting option**: After about 30 seconds without detecting movement it emits 30% of the total lighting. **Total Off option**: After about 30 seconds without detecting movement, it turns off completely.