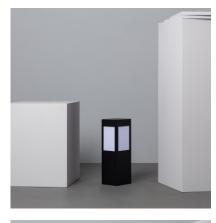

## Ambience

### Description

This 40cm Solar Kenya LED Step Light with Radar Motion Detector IP65 incorporates a Radar presence detector and a solar panel that allows its 2200 mAh battery to be recharged. This Solar Step Light does not need to be connected to the power grid. Its operation is very simple, the solar panel incorporates a light sensor, so that during the hours of the day, the panel is fed and charges the battery integrated in the Step Light. When the light sensor detects that the night has begun, it automatically turns on the Step Light.