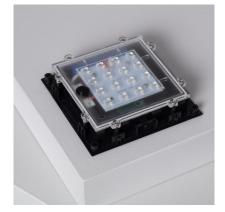

### **Technical Details**

| Adjustable           | No                | Detection Angle        | 360 °                                 |
|----------------------|-------------------|------------------------|---------------------------------------|
| Light points         | 1                 | It works with battery  | Yes                                   |
| Brightness           | 70 lm             | Battery Capacity       | 2200 mAh                              |
| Use                  | Outdoor           | Type of Load           | Solar                                 |
| <b>IP Protection</b> | IP65              | Useful life            | 40,000 Hours                          |
| Material             | Pc, Aluminum, ABS | Tiempo de carga Máximo | 8 h                                   |
| Installation         | Surface           | Tiempo de carga Mínimo | 6 h                                   |
| High                 | 130 mm            | Autonomía Máxima       | 8 h                                   |
| Wide                 | 130 mm            | Contains battery       | Yes                                   |
| Lenght               | 400 mm            | Light color            | Cool White, Daylight, Warm White      |
| Weight               | 1.42 kg           | Color Temperature      | 5700K - 6200K, 3800K - 4200K, 2800K - |
| Detector             | Radar             |                        | 3200K                                 |

Its Radar light sensor allows the Step Light to detect the movement of a person. By means of a button we can choose between the two available options.

**Safety lighting option**: After about 30 seconds without detecting movement it emits 30% of the total lighting. **Total Off option**: After about 30 seconds without detecting movement, it turns off completely.