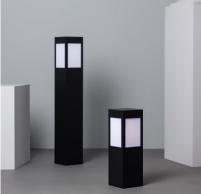

t.

Its IP65 protection ensures high protection against water and correct operation outdoors. In order to maintain the IP65 protection, the customer must ensure that all the components supplied are correctly fixed and secured.

Its Radar light sensor allows the Step Light to detect the movement of a person. By means of a button we can choose between the two available options.

**Safety lighting option**: After about 30 seconds without detecting movement it emits 30% of the total lighting. **Total Off option**: After about 30 seconds without detecting movement, it turns off completely.

Take another step on the road to energy efficiency with the 40cm Solar Kenya LED Step Light with Radar Motion Detector IP65 and join the clean energy revolution.



Ref: 74206



# Additional photographs