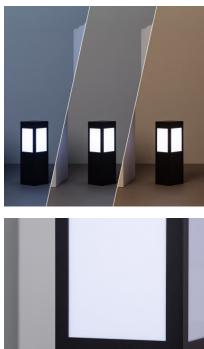

### Description

This 40cm Solar Kenya LED Step Light with Radar Motion Detector IP65 incorporates a Radar presence detector and a solar panel that allows its 2200 mAh battery to be recharged. This Solar Step Light does not need to be connected to the power grid. Its operation is very simple, the solar panel incorporates a light sensor, so that during the hours of the day, the panel is fed and charges the battery integrated in the Step Light. When the light sensor detects that the night has begun, it automatically turns on the Step Light.

Its IP65 protection ensures high protection against water and correct operation outdoors. In order to maintain the IP65 protection, the customer must ensure that all the components supplied are correctly fixed and secured.

Its Radar light sensor allows the Step Light to detect the movement of a person. By means of a button we can choose between the two available options.

**Safety lighting option**: After about 30 seconds without detecting movement it emits 30% of the total lighting. **Total Off option**: After about 30 seconds without detecting movement, it turns off completely.