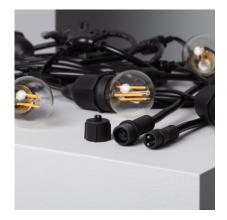

#### **Description**

Black Waterproof 5.5m LED String Lights and 8 x E27 4W Filament LED Bulbs is widely used for decorative applications in outdoor areas. This String of bulbs has connectors at each end that are used for feeding and for joining the strings in series. We can join up to 6x strings of bulbs, making up a chain of 30 metres in length and 48 bulbs in total. Between each bulb is a length of 60cm.