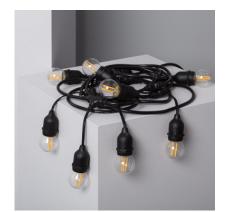

#### **Description**

Black Waterproof 5.5m LED String Lights and 8 x E27 4W Filament LED Bulbs is widely used for decorative applications in outdoor areas. This String of bulbs has connectors at each end that are used for feeding and for joining the strings in series. We can join up to 6x strings of bulbs, making up a chain of 30 metres in length and 48 bulbs in total. Between each bulb is a length of 60cm.