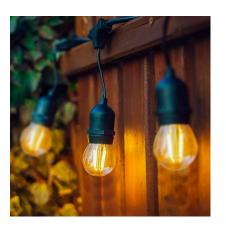

The brightness of the string of bulbs will depend on the specific bulbs we use. This provides us with a large variety of possibilities as, for example, we can use filament bulbs for a retro look, or use more modern looking bulbs. It's important that we choose a bulb that will adequately light the space, keeping in mind the lighting requirements of each area.