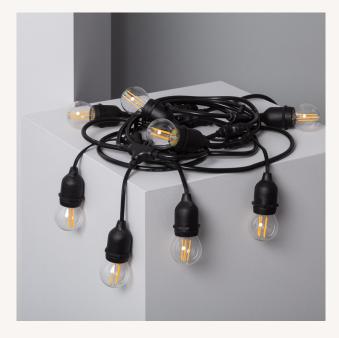

#### **Description**

Black Waterproof 5.5m LED String Lights and 8 x E27 4W Filament LED Bulbs is widely used for decorative applications in outdoor areas. This String of bulbs has connectors at each end that are used for feeding and for joining the strings in series. We can join up to 6x strings of bulbs, making up a chain of 30 metres in length and 48 bulbs in total. Between each bulb is a length of 60cm.