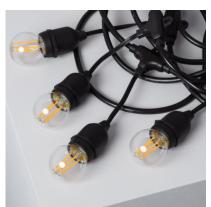

#### **Description**

Black Waterproof 5.5m LED String Lights and 8 x E27 4W Filament LED Bulbs is widely used for decorative applications in outdoor areas. This String of bulbs has connectors at each end that are used for feeding and for joining the strings in series. We can join up to 6x strings of bulbs, making up a chain of 30 metres in length and 48 bulbs in total. Between each bulb is a length of 60cm.