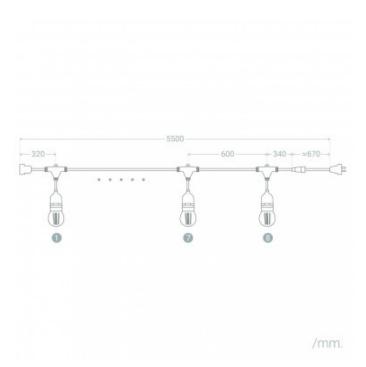

|
| IP Protection        | IP65        |
| Material             | ABS         |
|                      |             |

| Working temperature                   | 0°C - 0°C                  |
|---------------------------------------|----------------------------|
| Room Temperature Work                 | 0°C - 0°C                  |
| Includes                              | Bulbs                      |
| Space                                 | Terraces / Balconies, Yard |
| Light color                           | Daylight                   |
| Color Temperature                     | 4000K - 4500K              |
| Energy Efficiency 2023 (EU-2019/2015) | F                          |
|                                       |                            |



Ref: 57253

## Ambience Measures





ent = 1888 bs | 1888

Ref: 57253

#### **Description**

Black Waterproof 5.5m LED String Lights and 8 x E27 4W Filament LED Bulbs is widely used for decorative applications in outdoor areas. This String of bulbs has connectors at each end that are used for feeding and for joining the strings in series. We can join up to 6x strings of bulbs, making up a chain of 30 metres in length and 48 bulbs in total. Between each bulb is a length of 60cm.

The brightness of the string of bulbs will depend on the specific bulbs we use. This provides us with a large variety of possibilities as, for example, we can use filament bulbs for a retro look, or use more modern looking bulbs. It's important that we choose a bulb that will adequately light the space, keeping in mind the lighting requirements of e