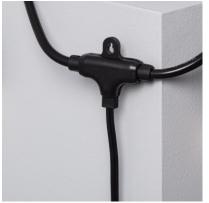

#### **Description**

Black Waterproof 5.5m LED String Lights and 8 x E27 4W Filament LED Bulbs is widely used for decorative applications in outdoor areas. This String of bulbs has connectors at each end that are used for feeding and for joining the strings in series. We can join up to 6x strings of bulbs, making up a chain of 30 metres in length and 48 bulbs in total. Between each bulb is a length of 60cm.