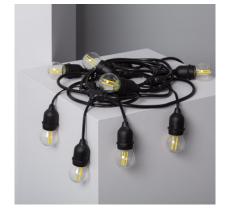

#### **Description**

Black Waterproof 5.5m LED String Lights and 8 x E27 4W Filament LED Bulbs is widely used for decorative applications in outdoor areas. This String of bulbs has connectors at each end that are used for feeding and for joining the strings in series. We can join up to 6x strings of bulbs, making up a chain of 30 metres in length and 48 bulbs in total. Between each bulb is a length of 60cm.