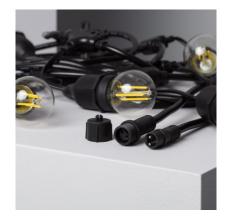

#### **Description**

Black Waterproof 5.5m LED String Lights and 8 x E27 4W Filament LED Bulbs is widely used for decorative applications in outdoor areas. This String of bulbs has connectors at each end that are used for feeding and for joining the strings in series. We can join up to 6x strings of bulbs, making up a chain of 30 metres in length and 48 bulbs in total. Between each bulb is a length of 60cm.