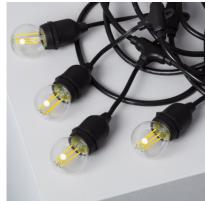

#### **Description**

Black Waterproof 5.5m LED String Lights and 8 x E27 4W Filament LED Bulbs is widely used for decorative applications in outdoor areas. This String of bulbs has connectors at each end that are used for feeding and for joining the strings in series. We can join up to 6x strings of bulbs, making up a chain of 30 metres in length and 48 bulbs in total. Between each bulb is a length of 60cm.