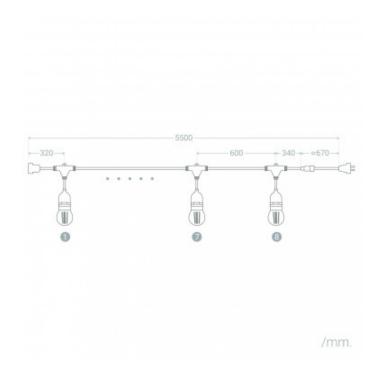

|
| IP Protection        | IP65        |
| Material             | ABS         |
|                      |             |

| Working temperature                   | 0°C - 0°C                  |
|---------------------------------------|----------------------------|
| Room Temperature Work                 | 0°C - 0°C                  |
| Includes                              | Bulbs                      |
| Space                                 | Terraces / Balconies, Yard |
| Light color                           | Daylight                   |
| Color Temperature                     | 4000K - 4500K              |
| Energy Efficiency 2023 (EU-2019/2015) | F                          |
|                                       |                            |



Ref: 57253

## Ambience Measures





ent = 1888 bs | 1888

Ref: 57253

#### **Description**

Black Waterproof 5.5m LED String Lights and 8 x E27 4W Filament LED Bulbs is widely used for decorative applications in outdoor areas. This String of bulbs has connectors at each end that are used for feeding and for joining the strings in series. We can join up to 6x strings of bulbs, making up a chain of 30 metres in length and 48 bulbs in total. Between each bulb is a length of 60cm.

The brightness of the string of bulbs will depend on the specific bulbs we use. This provides us with a large variety of possibilities as, for example, we can use filament bulbs for a retro look, or use more modern looking bulbs. It's important that we choose a bulb that will adequately light the space, keeping in mind the lighting requirements of