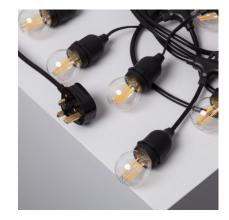

#### **Description**

Black Waterproof 5.5m LED String Lights and 8 x E27 4W Filament LED Bulbs is widely used for decorative applications in outdoor areas. This String of bulbs has connectors at each end that are used for feeding and for joining the strings in series. We can join up to 6x strings of bulbs, making up a chain of 30 metres in length and 48 bulbs in total. Between each bulb is a length of 60cm.