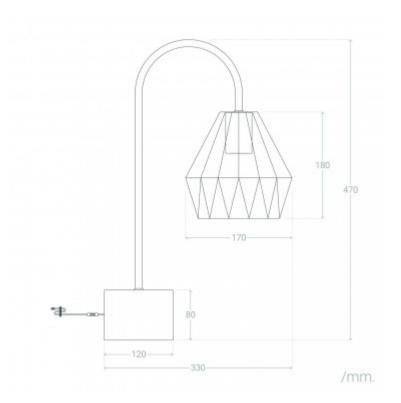

## **Technical Details**

| Maximum Power:    | 20 W        | Size:            | 470x330x170 mm  |
|-------------------|-------------|------------------|-----------------|
| Voltage:          | 220-240V AC | Height:          | 470 mm          |
| Frequency:        | 50-60 Hz    | Width:           | 330 mm          |
| Protection Class: | II          | Length:          | 170 mm          |
| Screw:            | E27         | Cable Length     | 1500 mm         |
| Points of Light:  | 1           | Total Weight:    | 2.0 kg          |
| Light Source:     | E27 Bulb    | Includes:        | Switch          |
| Use:              | Indoor      | Doesn't include: | Bulbs           |
| IP Protection:    | IP20        | Warranty:        | 3 Years         |
| Material:         | Metal       | Certifications:  | CE & RoHS, UKCA |