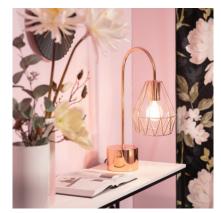

y to any space, making it truly unique.

#### **Characteristics of the Fugalaau Table Lamp**

The Fugalaau Table Lamp has a simple design which gives adds modern touch to your space. The light emitted by this Table Lamp depends on the E27 LED bulb installed. You can choose a warm white, cool white or dalylight bulb depending on the ambient light you want to create. An interesting option is to opt for RGB or CCT bulbs that will provide even more versatility when it comes to illuminating your space, whether at home or in a commercial setting. It is widely used in various environments such as dining rooms, bedrooms, kitchens, living rooms, restaurants, cafes, etc.

Requires 1x E27 bulb NOT INCLUDED, which can be found here.



Fugalaau Table Lamp Ref: 97361



# Additional photographs