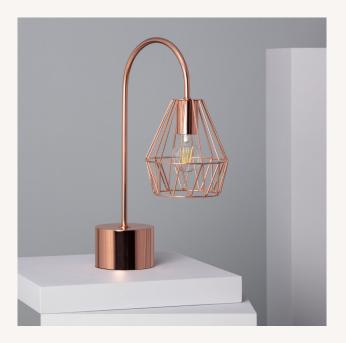

Ref: 97361



Ref:



Colour Copper 97361-201386

## **Technical Details**

| Maximum Power:    | 20 W        | Size:            | 470x330x170 mm  |
|-------------------|-------------|------------------|-----------------|
| Voltage:          | 220-240V AC | Height:          | 470 mm          |
| Frequency:        | 50-60 Hz    | Width:           | 330 mm          |
| Protection Class: | II          | Length:          | 170 mm          |
| Screw:            | E27         | Cable Length     | 1500 mm         |
| Points of Light:  | 1           | Total Weight:    | 2.0 kg          |
| Light Source:     | E27 Bulb    | Includes:        | Switch          |
| Use:              | Indoor      | Doesn't include: | Bulbs           |
| IP Protection:    | IP20        | Warranty:        | 3 Years         |
| Material: