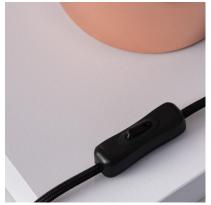

## **Technical Details**

| Maximum Power:    | 20 W        | Size:            | 470x330x170 mm  |
|-------------------|-------------|------------------|-----------------|
| Voltage:          | 220-240V AC | Height:          | 470 mm          |
| Frequency:        | 50-60 Hz    | Width:           | 330 mm          |
| Protection Class: | II          | Length:          | 170 mm          |
| Screw:            | E27         | Cable Length     | 1500 mm         |
| Points of Light:  | 1           | Total Weight:    | 2.0 kg          |
| Light Source:     | E27 Bulb    | Includes:        | Switch          |
| Use:              | Indoor      | Doesn't include: | Bulbs           |
| IP Protection:    | IP20        | Warranty:        | 3 Years         |
| Material:         | Metal       | Certifications:  | CE & RoHS, UKCA |

# Additional photographs