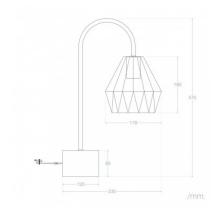

## **Technical Details**

| Maximum Power:    | 20 W        | Size:            | 470x330x170 mm  |
|-------------------|-------------|------------------|-----------------|
| Voltage:          | 220-240V AC | Height:          | 470 mm          |
| Frequency:        | 50-60 Hz    | Width:           | 330 mm          |
| Protection Class: | II          | Length:          | 170 mm          |
| Screw:            | E27         | Cable Length     | 1500 mm         |
| Points of Light:  | 1           | Total Weight:    | 2.0 kg          |
| Light Source:     | E27 Bulb    | Includes:        | Switch          |
| Use:              | Indoor      | Doesn't include: | Bulbs           |
| IP Protection:    | IP20        | Warranty:        | 3 Years         |
| Material:         | Metal       | Certifications:  | CE & RoHS, UKCA |