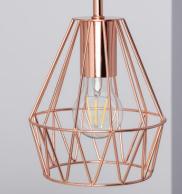

Fugalaau Table Lamp

#### **Characteristics of the Fugalaau Table Lamp**

The Fugalaau Table Lamp has a simple design which gives adds modern touch to your space. The light emitted by this Table Lamp depends on the E27 LED bulb installed. You can choose a warm white, cool white or dalylight bulb depending on the ambient light you want to create. An interesting option is to opt for RGB or CCT bulbs that will provide even more versatility when it comes to illuminating your space, whether at home or in a commercial setting. It is widely used in various environments such as dining rooms, bedrooms, kitchens, living rooms, restaurants, cafes, etc.