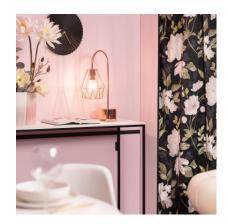

any space, making it truly unique.

#### **Characteristics of the Fugalaau Table Lamp**

The Fugalaau Table Lamp has a simple design which gives adds modern touch to your space. The light emitted by this Table Lamp depends on the E27 LED bulb installed. You can choose a warm white, cool white or dalylight bulb depending on the ambient light you want to create. An interesting option is to opt for RGB or CCT bulbs that will provide even more versatility when it comes to illuminating your space, whether at home or in a commercial setting. It is widely used in various environments such as dining rooms, bedrooms, kitchens, living rooms, restaurants, cafes, etc.

Requires 1x E27 bulb NOT INCLUDED, which can be found here.



Fugalaau Table Lamp Ref: 97361



# Additional photographs