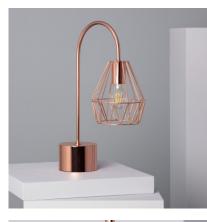

onality to any space, making it truly unique.

#### **Characteristics of the Fugalaau Table Lamp**

The Fugalaau Table Lamp has a simple design which gives adds modern touch to your space. The light emitted by this Table Lamp depends on the E27 LED bulb installed. You can choose a warm white, cool white or dalylight bulb depending on the ambient light you want to create. An interesting option is to opt for RGB or CCT bulbs that will provide even more versatility when it comes to illuminating your space, whether at home or in a commercial setting. It is widely used in various environments such as dining rooms, bedrooms, kitchens, living rooms, restaurants, cafes, etc.

Requires 1x E27 bulb NOT INCLUDED, which can be found here.



Fugalaau Table Lamp Ref: 97361



# Additional photographs